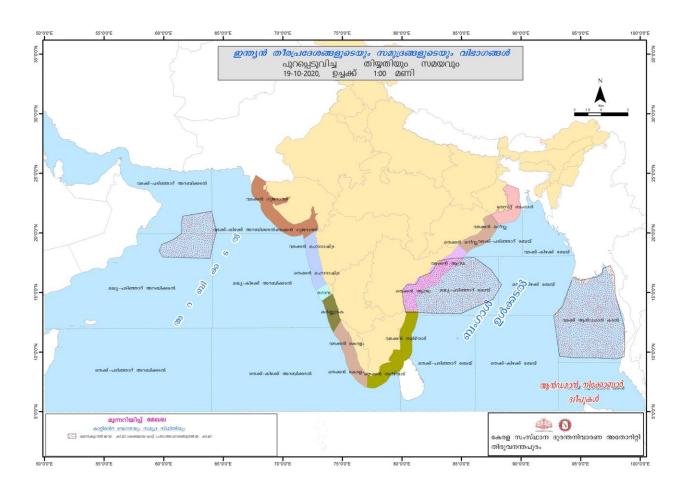

### **RAINFALL**



### **SEA STATE**



### **RIVER STATUS**

| ക്രമ<br>നമ്പർ | നദി           | സ്റ്റേഷൻ               | ଛାଣ                       | വാർണിങ് നിരപ്പ്<br>(മീറ്റർ) | അപകട നിരപ്പ്<br>(മീറ്റർ) | നിലവിലെ<br>ജലനിരപ്പ് (മീറ്റർ) | നിലവിലെ<br>പ്രവണത<br>(at 8 am) |
|---------------|---------------|------------------------|---------------------------|-----------------------------|--------------------------|-------------------------------|--------------------------------|
| 1             | ഇരുവഴിഞ്ഞിപുഴ | തോട്ടത്തിൻകടവ്         | കോഴിക്കോട്                | 31.8                        | 32.8                     | 21.335                        | താഴുന്നു                       |
| 2             | ചന്ദ്രഗിരി    | പുക്കയം                | കാസറഗോഡ്                  | 36.2                        | 37.2                     | 33.27