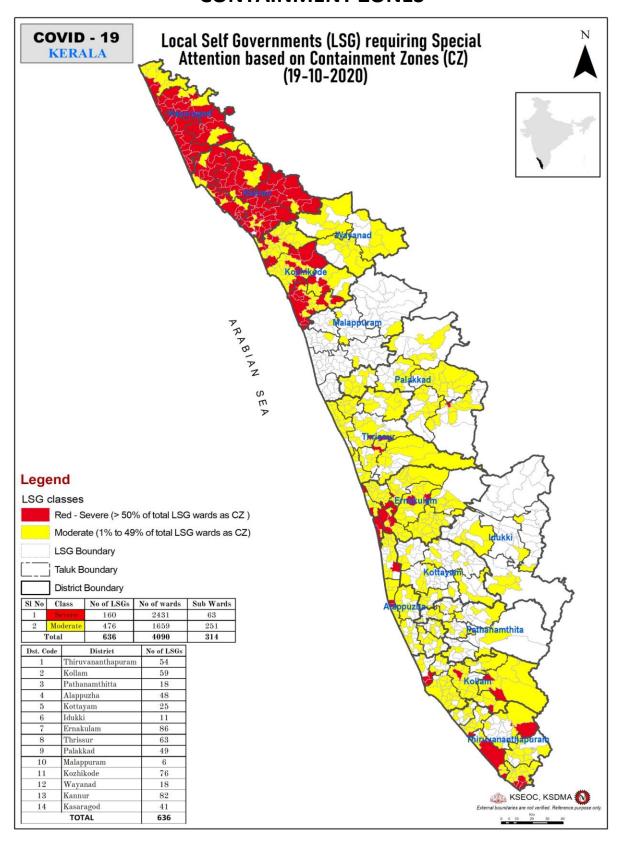

|                                                             |                                             |  |  |

### **CONTAINMENT ZONES**