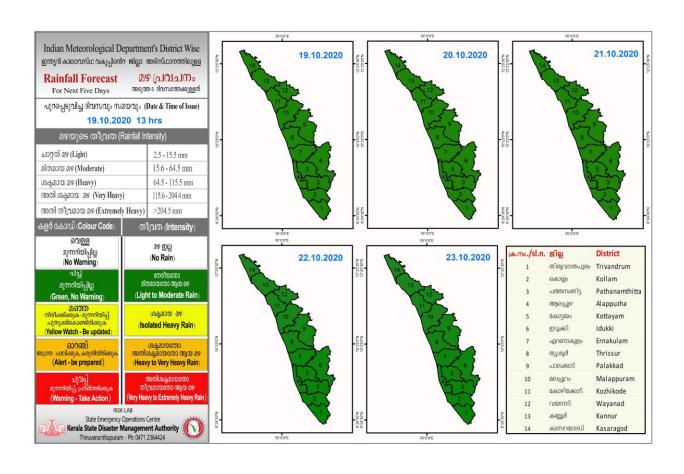

### **RAINFALL**



### **SEA STATE**



### **RIVER STATUS**

| ക്രമ<br>നമ്പർ | നദി           | സ്റ്റേഷൻ               | ଛାଣ                       | വാർണിങ് നിരപ്പ്<br>(മീറ്റർ) | അപകട നിരപ്പ്<br>(മീറ്റർ) | നിലവിലെ<br>ജലനിരപ്പ് (മീറ്റർ) | നിലവിലെ<br>പ്രവണത<br>(at 8 am) |
|---------------|---------------|------------------------|---------------------------|-----------------------------|--------------------------|-------------------------------|--------------------------------|
| 1             | ഇരുവഴിഞ്ഞിപുഴ | തോട്ടത്തിൻകടവ്         | കോഴിക്കോട്                | 31.8                        | 32.8                     | 21.335                        | താഴുന്നു                       |
| 2             | ചന്ദ്രഗിരി    | പുക്കയം                | കാസറഗോഡ്                  | 36.2                        | 37.2