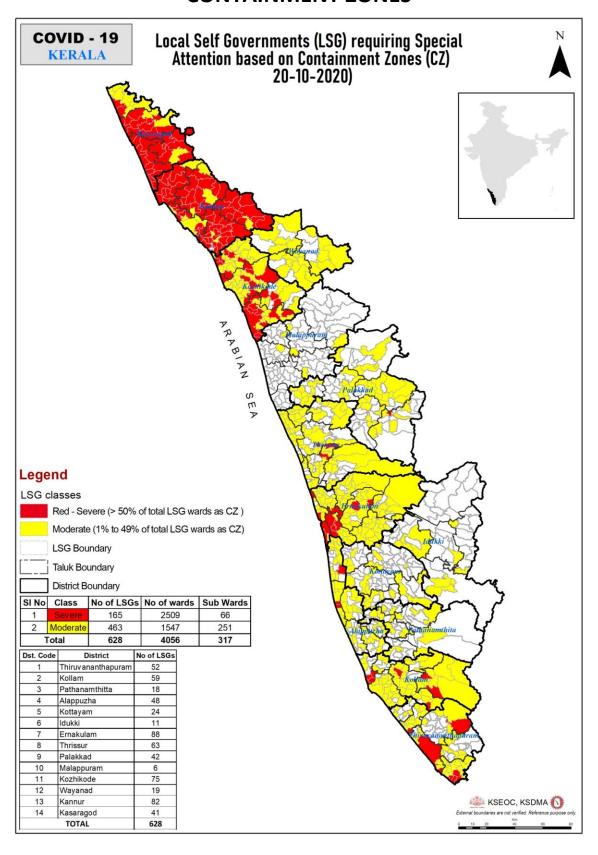

|                                                             |                                             |  |  |

### **CONTAINMENT ZONES**