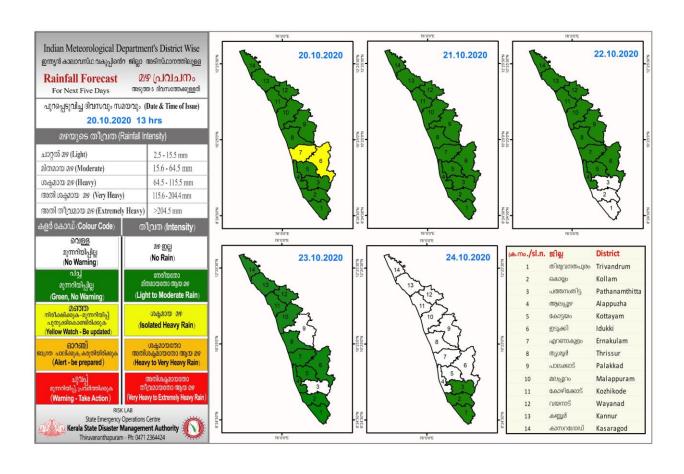

### **RAINFALL**



### **SEA STATE**



## **RIVER STATUS**

| ക്രമ<br>നമ്പർ | നദി           | സ്സേഷൻ                      | 総일            | വാർണിങ് നിരപ്പ്<br>(മീറ്റർ) | അപകട നിരപ്പ്<br>(മീറ്റർ) | നിലവിലെ<br>ജലനിരപ്പ് (മീറ്റർ) | നിലവിലെ<br>പ്രവണത<br>(at 8 am) |
|---------------|---------------|-----------------------------|---------------|-----------------------------|--------------------------|-------------------------------|--------------------------------|
| 1             | ഇരുവഴിഞ്ഞിപുഴ | തോട്ടത്തിൻകടവ്              | കോഴിക്കോട്    | 31.8                        | 32.8                     | 21.635                        | ഉയരുന്നു                       |
| 2             | ചന്ദ്രഗിരി    | പുക്കയം                     | കാസറഗോഡ്      | 36.2                        | 37.2                     | 33.14