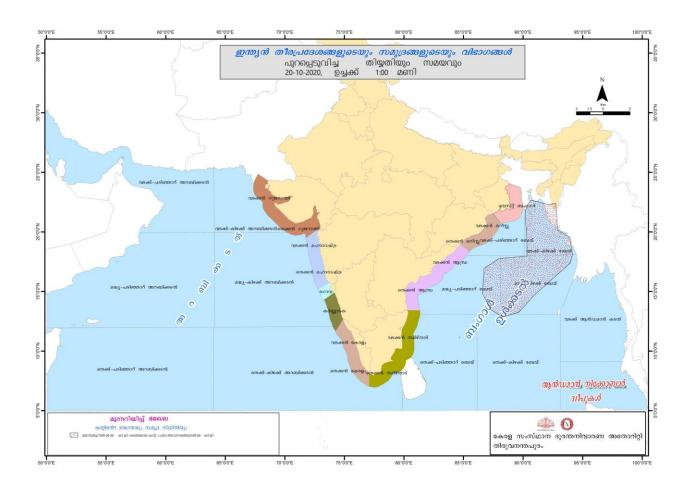

### **RAINFALL**



### **SEA STATE**



## **RIVER STATUS**

| ക്രമ<br>നമ്പർ | നദി           | സ്സേഷൻ                      | 総일            | വാർണിങ് നിരപ്പ്<br>(മീറ്റർ) | അപകട നിരപ്പ്<br>(മീറ്റർ) | നിലവിലെ<br>ജലനിരപ്പ് (മീറ്റർ) | നിലവിലെ<br>പ്രവണത<br>(at 8 am) |
|---------------|---------------|-----------------------------|---------------|-----------------------------|--------------------------|-------------------------------|--------------------------------|
| 1             | ഇരുവഴിഞ്ഞിപുഴ | തോട്ടത്തിൻകടവ്              | കോഴിക്കോട്    | 31.8                        | 32.8                     | 21.635                        | ഉയരുന്നു                       |
| 2             | ചന്ദ്രഗിരി    | പുക്കയം                     | കാസറഗോഡ്      | 36.2                        | 37.2                     | 33.14                         | താ