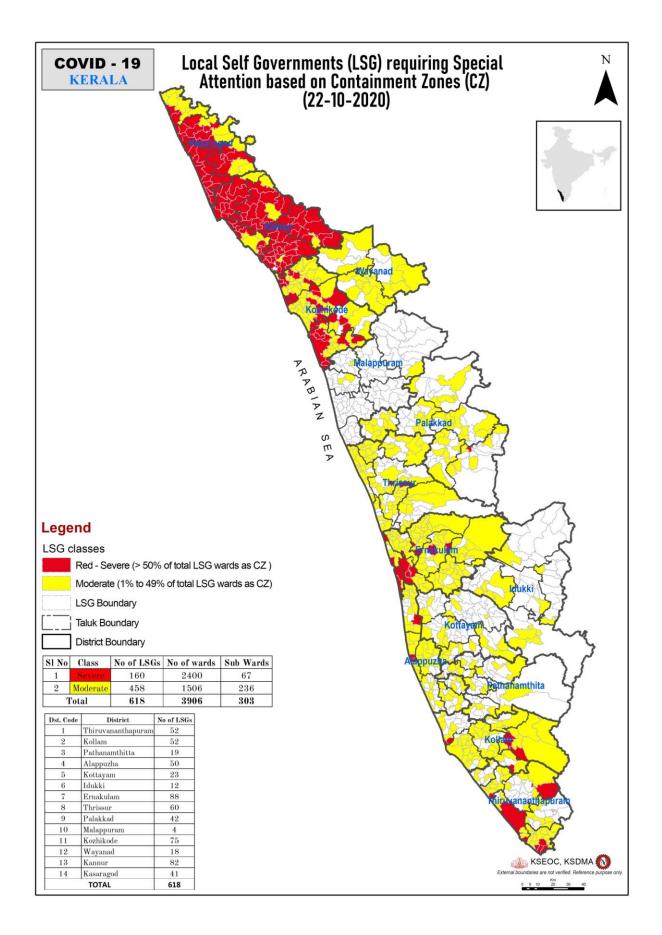

| 1st Stage of alert ഒന്നാംഘട്ട മുന്നറിയിപ്പ്  |                                                       |                                                             |                                             |  |  |
| Orange ഓറഞ്ച് |                                    | 2nd Stage of alert രണ്ടാംഘട്ട മുന്നറിയിപ്പ്  |                                                       |                                                             |                                             |  |  |
|               | Red ചി)വില്പ്                      | 3rd Stage of alert മൂന്നാംഘട്ട മുന്നറിയിപ്പ് |                                                       |                                                             |                                             |  |  |

# **CONTAINMENT ZONES**