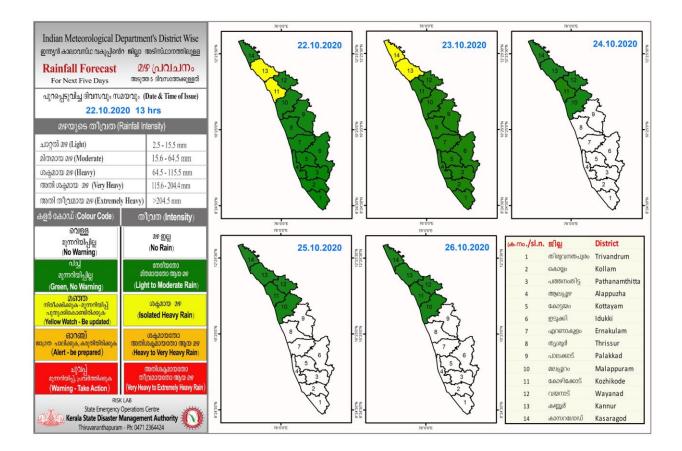

## RAINFALL



### SEA STATE

### **RIVER STATUS**

| ക്രമ<br>നമ്പർ | നദി           | സ്റ്റേഷൻ               | ଝାର୍ମ         | വാർണിങ് നിരപ്പ്<br>(മീറ്റർ) | അപകട നിരപ്പ്<br>(മീറ്റർ) | നിലവിലെ<br>ജലനിരപ്പ് (മീറ്റർ) | നിലവിലെ<br>പ്രവണത<br>(at 8 am) |
|---------------|---------------|------------------------|---------------|-----------------------------|--------------------------|-------------------------------|--------------------------------|
| 1             | ഇരുവഴിഞ്ഞിപുഴ | തോട്ടത്തിൻകടവ്         | കോഴിക്കോട്    | 31.8                        | 32.8                     | 21.47                         | മാറ്റമില്ല                     |
| 2             | ചന്ദ്രഗിരി    | പുക്കയം                | കാസറഗോഡ്      | 36.2                        | 37.2                     | 33                            | ഉയരുന്