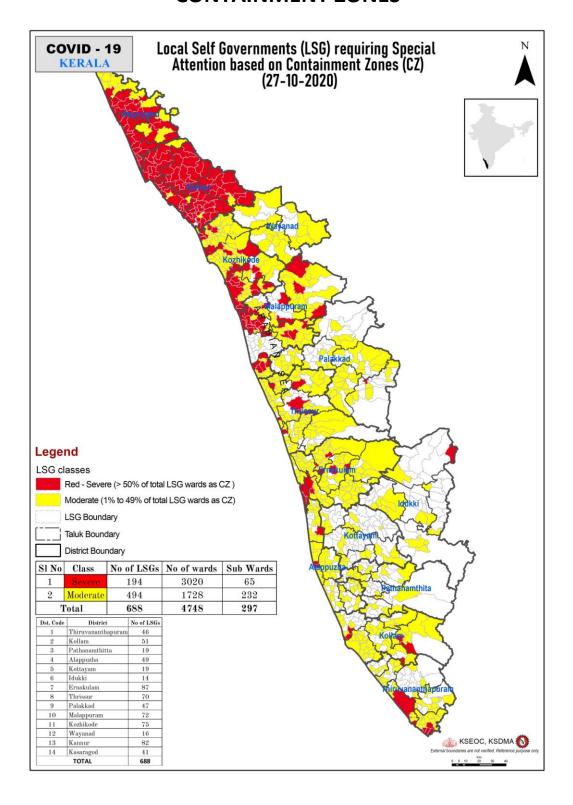

|                                                             |                                             |  |

## **CONTAINMENT ZONES**