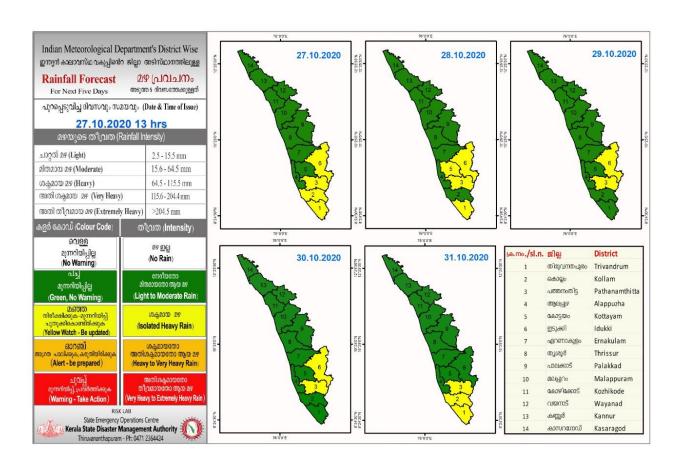

## **RAINFALL**



## **RIVER STATUS**

| ക്രമ<br>റമ്പർ | നദി