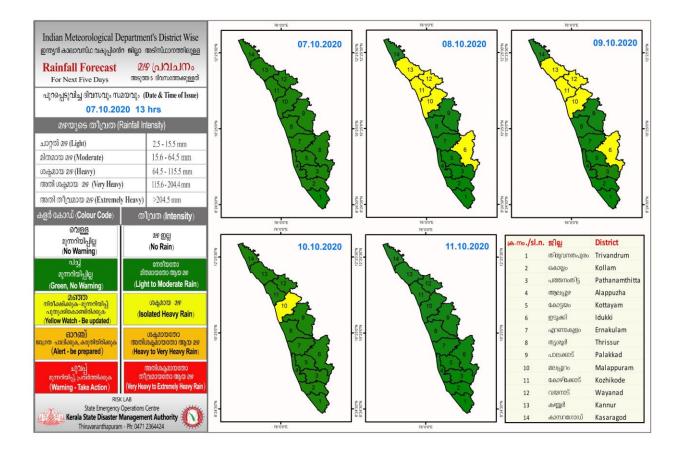

### RAINFALL



### SEA STATE

### **RIVER STATUS**

| ക്രമ<br>നമ്പർ | നദി           | സ്റ്റേഷൻ               | ଝାର୍ଲ         | വാർണിങ് നിരപ്പ്<br>(മീറ്റർ) | അപകട നിരപ്പ്<br>(മീറ്റർ) | നിലവിലെ<br>ജലനിരപ്പ് (മീറ്റർ) | നിലവിലെ<br>പ്രവണത<br>(at 8 am) |
|---------------|---------------|------------------------|---------------|-----------------------------|--------------------------|-------------------------------|--------------------------------|
| 1             | ഇരുവഴിഞ്ഞിപുഴ | തോട്ടത്തിൻകടവ്         | കോഴിക്കോട്    | 31.8                        | 32.8                     | 21.31                         | മാറ്റമില്ല                     |
| 2             | ചന്ദ്രഗിരി    | പുക്കയം                | കാസറഗോഡ്      | 36.2                        | 37.2                     | 32.65                         | മാറ്റമ