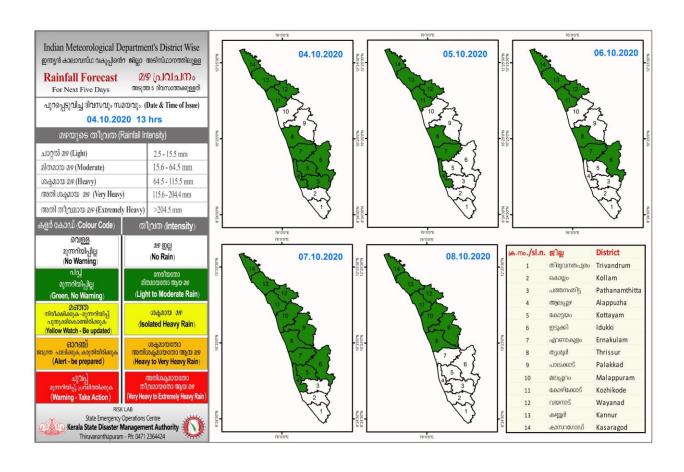

## **RAINFALL**



## **SEA STATE**

## **RIVER STATUS**

| ക്രമ<br>നമ്പർ                                                             | നദി           | സ്റ്റേഷൻ               | ଛୀଣୁ                      | വാർണിങ് നിരപ്പ്<br>(മീറ്റർ) | അപകട നിരപ്പ്<br>(മീറ്റർ) | നിലവിലെ<br>ജലനിരപ്പ് (മീറ്റർ) | നിലവിലെ<br>പ്രവണത<br>(at 8 am) |
|---------------------------------------------------------------------------|---------------|------------------------|---------------------------|-----------------------------|--------------------------|-------------------------------|--------------------------------|
| 1                                                                         | ഇരുവഴിഞ്ഞിപുഴ | തോട്ടത്തിൻകടവ്         | കോഴിക്കോട്                | 31.8                        | 32.8                     | 21.34