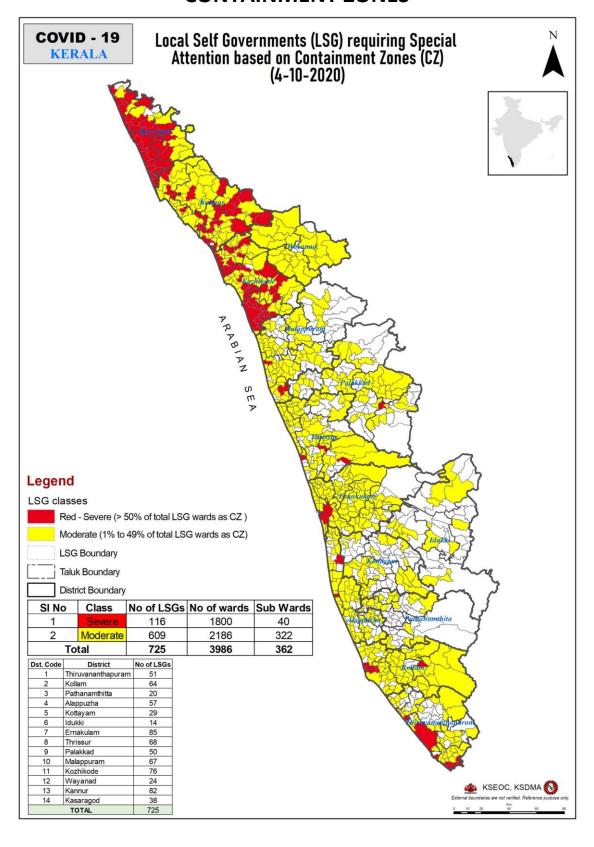

|                                                             |                                             |  |

## **CONTAINMENT ZONES**