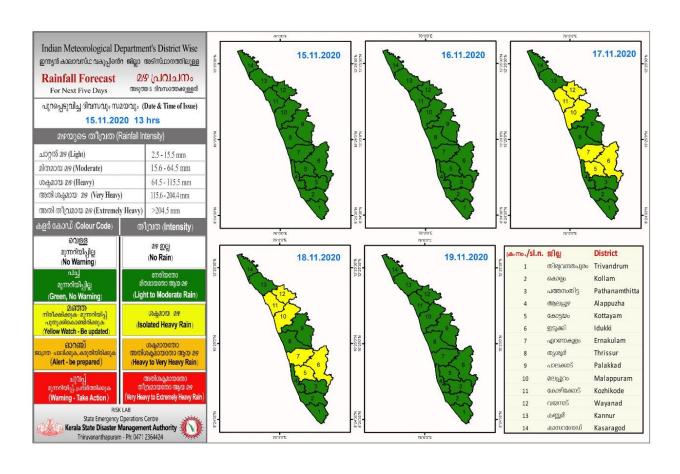

#### **RAINFALL**



#### **RIVER STATUS**

| ക്രമ<br>നമ്പർ                                                             | നദി           | സ്റ്റേഷൻ               | ଛାଣ                       | വാർണിങ് നിരപ്പ്<br>(മീറ്റർ) | അപകട നിരപ്പ്<br>(മീറ്റർ) | നിലവിലെ<br>ജലനിരപ്പ് (മീറ്റർ) | നിലവിലെ<br>പ്രവണത<br>(at 8 am) |
|---------------------------------------------------------------------------|---------------|------------------------|---------------------------|-----------------------------|--------------------------|-------------------------------|--------------------------------|
| 1                                                                         | ഇരുവഴിഞ്ഞിപുഴ | തോട്ടത്തിൻകടവ്         | കോഴിക്കോട്                | 31.8                        | 32.8                     | 21.05                         | മ