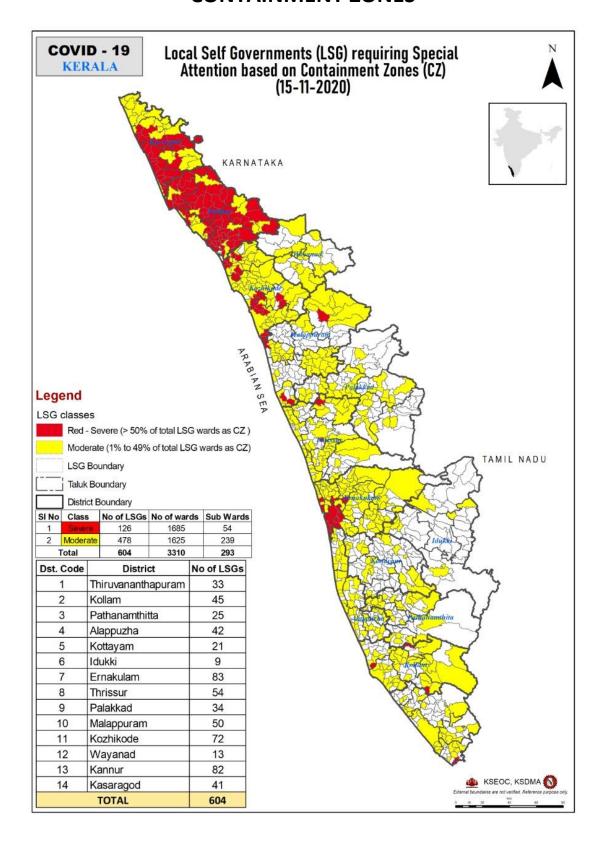

|
| 18         | Pazhassi(Barrage) പഴശ്ശി                        | Kannur<br>കണ്ണൂർ<br>Colour Code     | 14.21                                                 | Yellow                                                      | 61.30                                       |

Colour Code

| No Alerts നിലവിൽ മുന്നറിയിപ്പുകൾ ഇല്ല       | No Warnings   |
|---------------------------------------------|---------------|
| 1st Stage of alert ഒന്നാഠഘട്ട മുന്നറിയില്പ് | Blue നീല      |
| 2nd Stage of alert രണ്ടാoഘട്ട മുന്നറിയിപ്പ് | Orange ഓറഞ്ച് |
| 3rd Stage of alert മാന്നാരഘട മാന്നവിയില്    | Red all@idi   |

Dams releasing water today മുൻകരുതലിന്റെ ഭാഗമായി നിലവിൽ നിയന്ത്രിത അളവിൽ വെള്ളം പുറത്തേക്കൊഴുക്കി വിടുന്ന അണക്കെട്ടുകൾ (Yellow - മഞ്ഞ)

#### **CONTAINMENT ZONES**