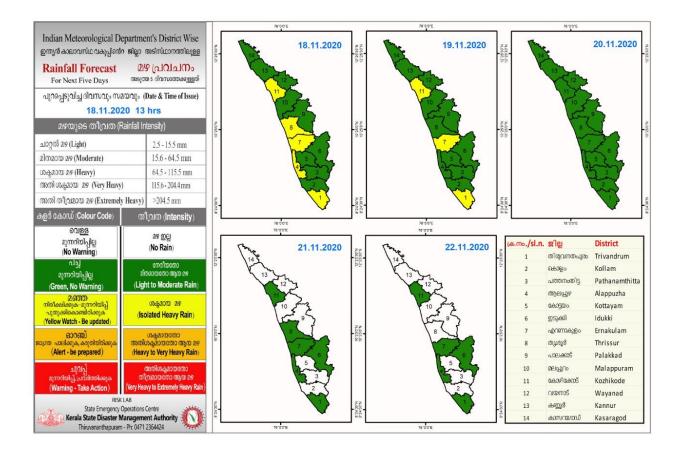

### RAINFALL



## **SEA STATE**



#### **RIVER STATUS**

| ക്രമ<br>നമ്പർ | നദി           | സ്റ്റേഷൻ               | ଝାର୍ଲ         | വാർണിങ് നിരപ്പ്<br>(മീറ്റർ) | അപകട നിരപ്പ്<br>(മീറ്റർ) | നിലവിലെ<br>ജലനിരപ്പ് (മീറ്റർ) | നിലവിലെ<br>പ്രവണത<br>(at 8 am) |
|---------------|---------------|------------------------|---------------|-----------------------------|--------------------------|-------------------------------|--------------------------------|
| 1             | ഇരുവഴിഞ്ഞിപുഴ | തോട്ടത്തിൻകടവ്         | കോഴിക്കോട്    | 31.8                        | 32.8                     | 21.12                         | മാറ്റമില്ല                     |
| 2             | ചന്ദ്രഗിരി    | പുക്കയം                | കാസറഗോഡ്      | 36.2                        | 37.2                     | 32.42                         |