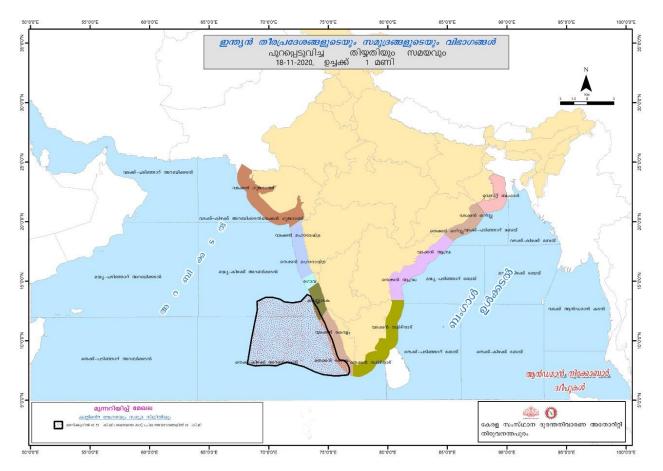

### RAINFALL



## **SEA STATE**



#### **RIVER STATUS**

| ക്രമ<br>നമ്പർ | നദി           | സ്റ്റേഷൻ               | ଝାର୍ଲ         | വാർണിങ് നിരപ്പ്<br>(മീറ്റർ) | അപകട നിരപ്പ്<br>(മീറ്റർ) | നിലവിലെ<br>ജലനിരപ്പ് (മീറ്റർ) | നിലവിലെ<br>പ്രവണത<br>(at 8 am) |
|---------------|---------------|------------------------|---------------|-----------------------------|--------------------------|-------------------------------|--------------------------------|
| 1             | ഇരുവഴിഞ്ഞിപുഴ | തോട്ടത്തിൻകടവ്         | കോഴിക്കോട്    | 31.8                        | 32.8                     | 21.12                         | മാറ്റമില്ല                     |
| 2             | ചന്ദ്രഗിരി    | പുക്കയം                | കാസറഗോഡ്      | 36.2                        | 37.2                     | 32.42                         | മാറ്റമില്ല