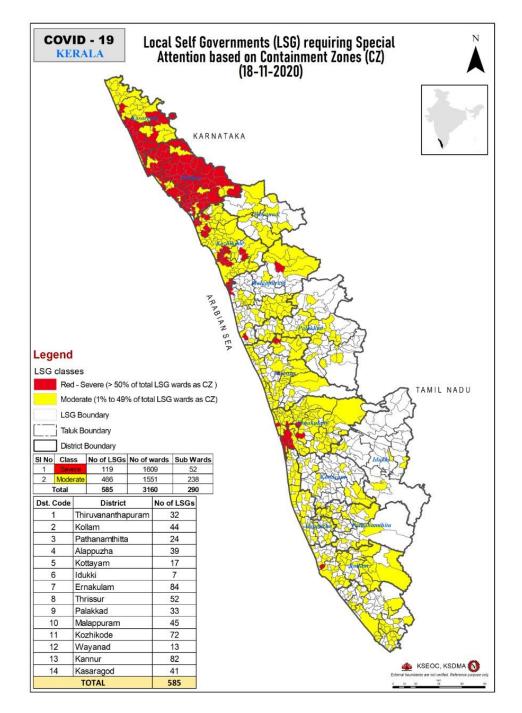

| laniyar (Barrage)<br>മണിയാർ<br>hoothathankettu<br>(Barrage)<br>ടൂതത്താൻകെട്ട്<br>lathara (Regulator)                                                                                           | Aniyar (Barrage)<br>മണിയാർ Pathanamthitta<br>പത്തനംതിട്ട<br>hoothathankettu<br>(Barrage)<br>ടൂതത്താൻകെട്ട് മുതത്താൻകെട്ട്<br>Dathara (Regulator)<br>മൂലത്തറ Palakkad പാലക്കാട്<br>Colour Code<br>No Warnings No A<br>Blue നീല 1st<br>Drange ഓറഞ്ച് 2nd | Image: Second secon | Maniyar (Barrage)<br>മണിയാർ       Pathanamthitta<br>പത്തനംതിട്ട       33.80       Yellow         hoothathankettu<br>(Barrage)<br>ടൂതത്താൻകെട്ട്       Ernakulam<br>എറണാകുളം       31.40       Yellow         samono da angenetic and an angenetic and angenetic angenet |

### **CONTAINMENT ZONES**