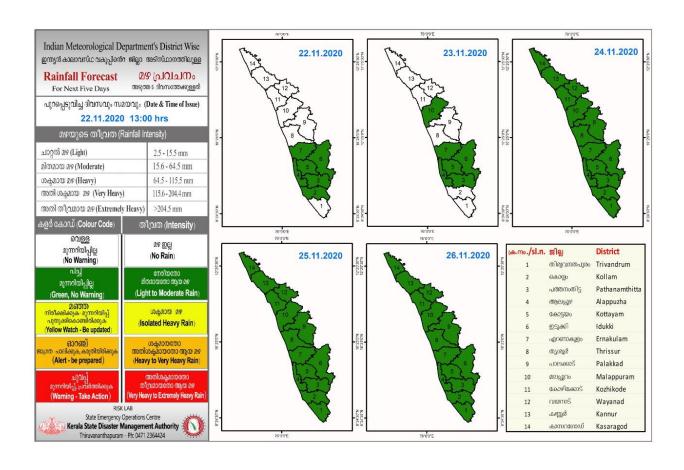

## **RAINFALL**



## **RIVER STATUS**

| റമ്പർ                                                                     | നദി