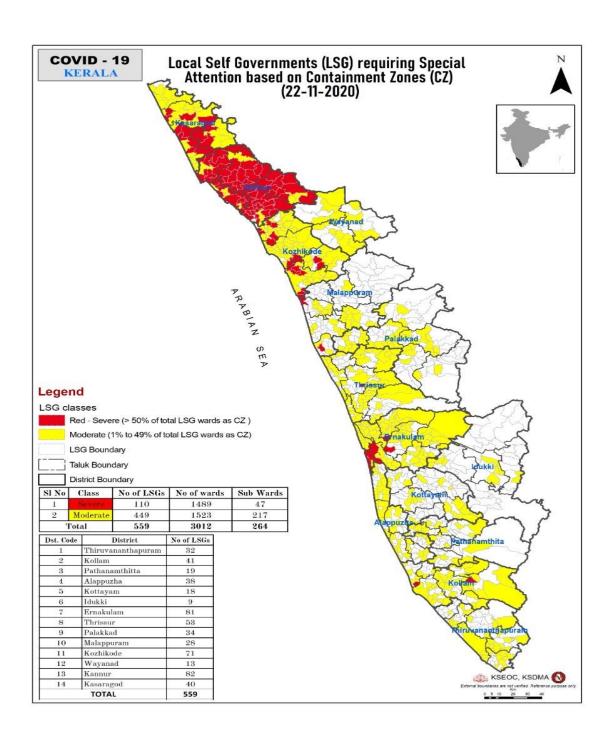

| 1st Stage of alert ഒന്നാംഘട്ട മുന്നറിയിപ്പ്           |                                                                |                                                |  |
| Orange ഓറഞ്ച്               |                         | 2nd Stage of alert രണ്ടാംഘട്ട മുന്നറിയിപ്പ്  |                                                       |                                                                |                                                |  |
|                             | Red ചുവപ്പ്             | 3rd Stage of alert മൂന്നാംഘട്ട മുന്നറിയിപ്പ് |                                                       |                                                                |                                                |  |

## **CONTAINMENT ZONES**