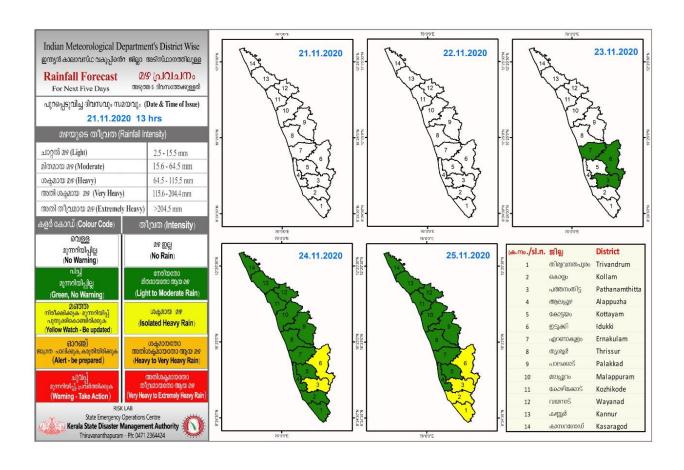

#### **RAINFALL**



#### **SEA STATE**



### **RIVER STATUS**

| ക്രമ<br>നമ്പർ                                                                    | നദി           | സ്റ്റേഷൻ            | କ୍ଷାଣ୍ଲ               | വാർണിങ് നിരപ്പ്<br>(മീറ്റർ) | അപകട നിരപ്പ്<br>(മീറ്റർ) | നിലവിലെ<br>ജലനിരപ്പ് (മീറ്റർ) | നിലവിലെ<br>പ്രവണത<br>(at 8 am) |
|----------------------------------------------------------------------------------|---------------|---------------------|-----------------------|-----------------------------|--------------------------|-------------------------------|--------------------------------|
| 1                                                                                | ഇരുവഴിഞ്ഞിപുഴ | തോട്ടത്തിൻകടവ്      | കോഴിക്കോട്            | 31.8                        | 32.8                     | 20.935