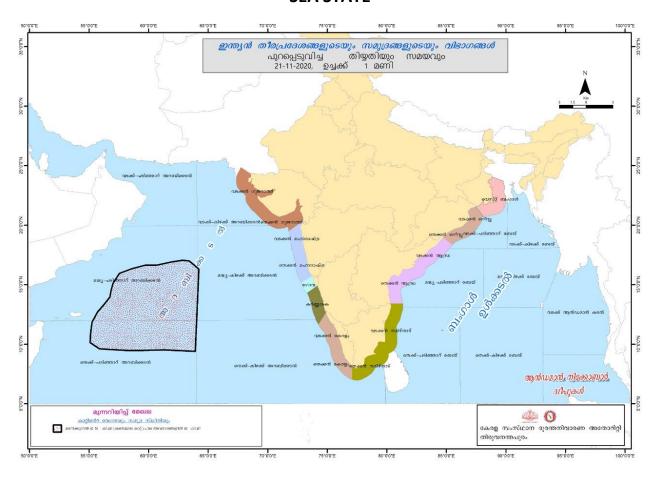

#### **RAINFALL**



#### **SEA STATE**



### **RIVER STATUS**

| ക്രമ<br>നമ്പർ                                                                    | നദി           | സ്റ്റേഷൻ            | କ୍ଷାଣ୍ଲ               | വാർണിങ് നിരപ്പ്<br>(മീറ്റർ) | അപകട നിരപ്പ്<br>(മീറ്റർ) | നിലവിലെ<br>ജലനിരപ്പ് (മീറ്റർ) | നിലവിലെ<br>പ്രവണത<br>(at 8 am) |
|----------------------------------------------------------------------------------|---------------|---------------------|-----------------------|-----------------------------|--------------------------|-------------------------------|--------------------------------|
| 1                                                                                | ഇരുവഴിഞ്ഞിപുഴ | തോട്ടത്തിൻകടവ്      | കോഴിക്കോട്            | 31.8                        | 32.8                     | 20.935                        | മാ