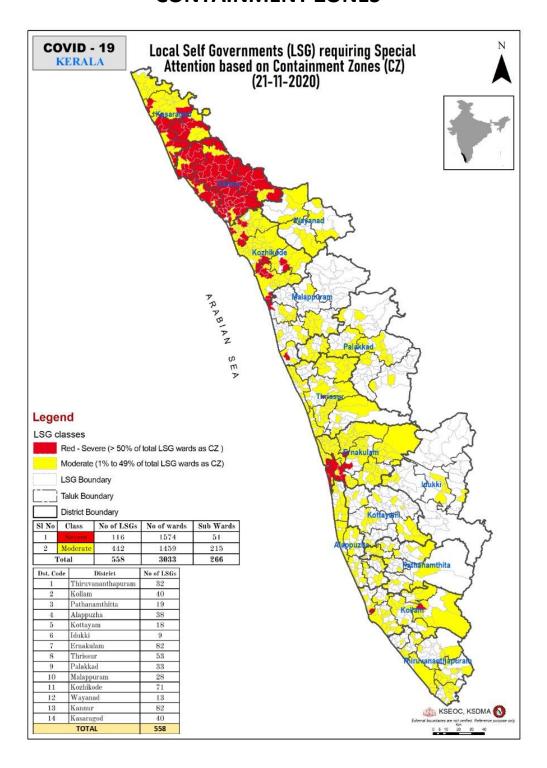

| 9.99                                           |

| No Alerts നിലവിൽ മുന്നറിയിപ്പുകൾ ഇല്ല       |                                             |
|---------------------------------------------|---------------------------------------------|
| 1st Stage of alert ഒന്നാoഘട്ട മുന്നറിയില്പ് |                                             |
| 2nd Stage of alert രണ്ടാംഘട്ട മുന്നറിയിപ്പ് |                                             |
|                                             | 1st Stage of alert ഒന്നാംഘട്ട മുന്നറിയിപ്പ് |

Red ചുവപ്പ് 3rd Stage of alert മൂന്നാംഘട്ട മുന്നറിയിപ്പ്

Dams releasing water today മുൻകരുതലിന്റെ ഭാഗമായി നിലവിൽ നിയന്ത്രിത അളവിൽ വെള്ളം പുറത്തേക്കൊഴുക്കി വിടുന്ന അണക്കെട്ടുകൾ (Yellow - മഞ്ഞ)

### **CONTAINMENT ZONES**