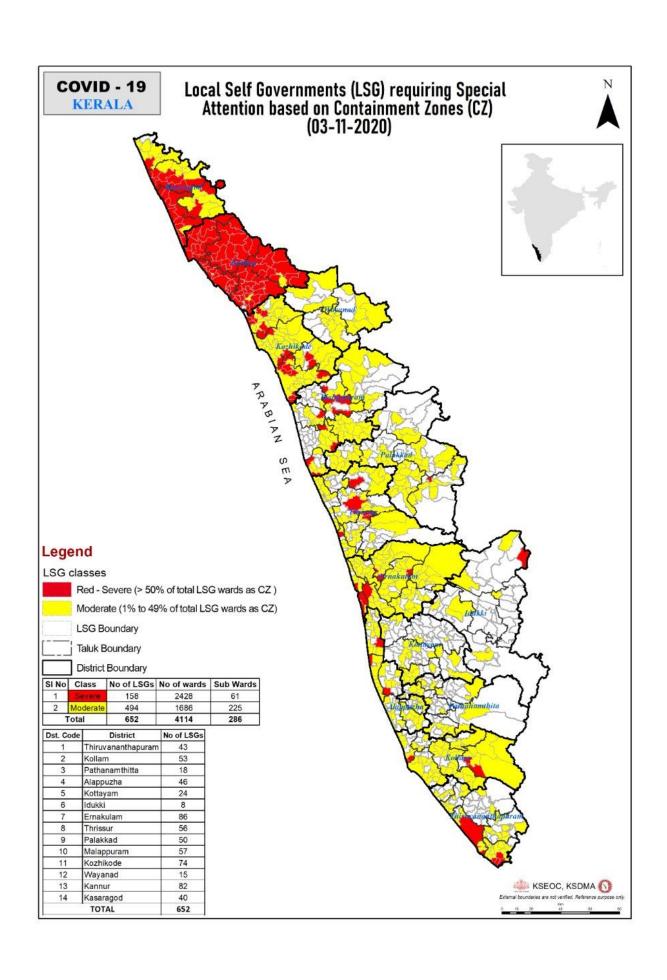

|                                                             |                                             |  |  |

# **CONTAINMENT ZONES**