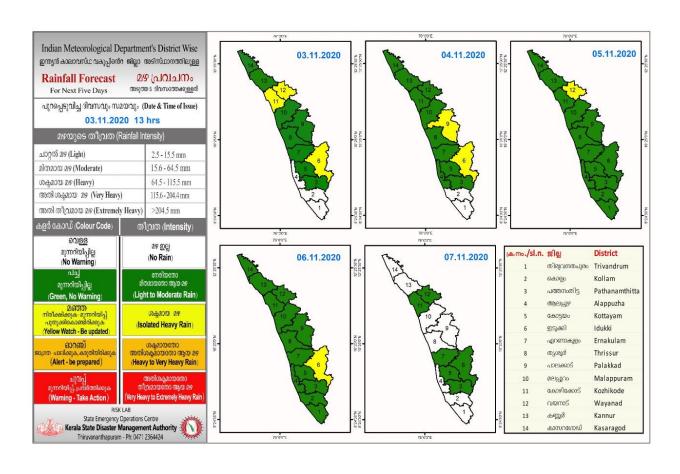

### **RAINFALL**



### **RIVER STATUS**

| ക്രമ<br>നമ്പർ | നദി           | സ്റ്റേഷൻ               | କ୍ଷୀପ୍ଲ       | വാർണിങ് നിരപ്പ്<br>(മീറ്റർ) | അപകട നിരപ്പ്<br>(മീറ്റർ) | നിലവിലെ<br>ജലനിരപ്പ് (മീറ്റർ) | നിലവിലെ<br>പ്രവണത<br>(at 8 am) |
|---------------|---------------|------------------------|---------------|-----------------------------|--------------------------|-------------------------------|--------------------------------|
| 1             | ഇരുവഴിഞ്ഞിപുഴ | തോട്ടത്തിൻകടവ്         | കോഴിക്കോട്    | 31.8                        | 32.8                     | 21.09                         | താഴുന്നു                       |
| 2             | ചന്ദ്രഗിരി    | പുക്കയം                | കാസറഗോഡ്      | 36.2                        | 37.2                     | 32.68                         | മാറ്റമില്ല