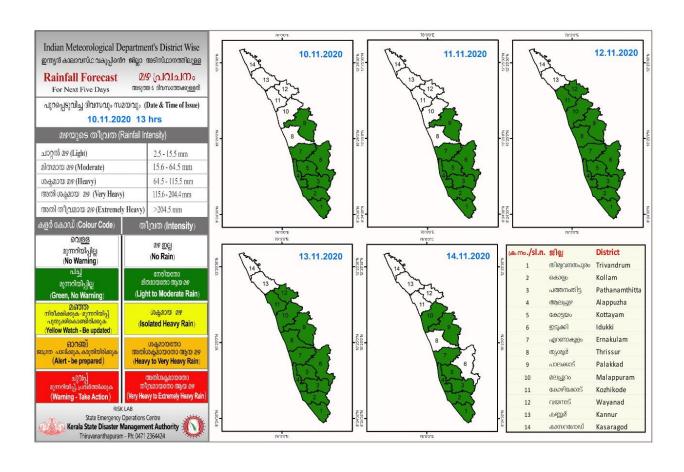

### **RAINFALL**



## **RIVER STATUS**

| ക്രമ<br>നമ്പർ                                                             | നദി