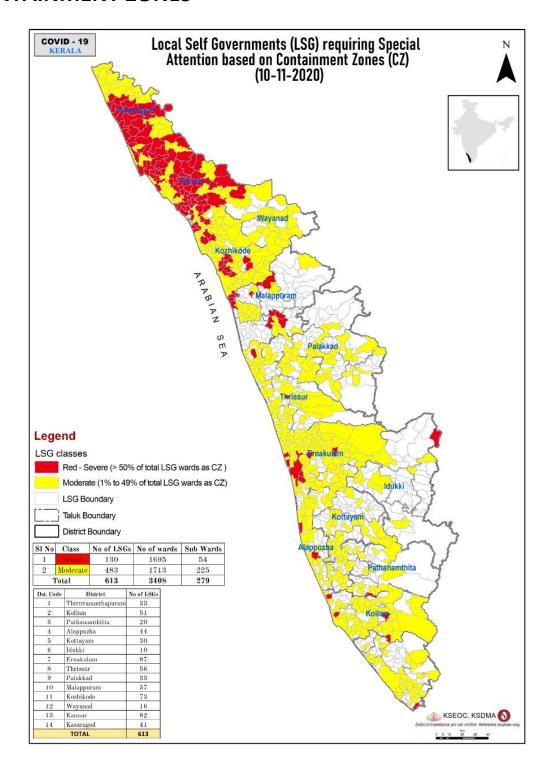

| Blue നീല                | 1st Stage of alert ഒന്നാംഘട്ട മുന്നറിയില്പ്  |                                                       |                                                             |                                             |  |  |
| Orange ഓറഞ്ച് |                         | 2nd Stage of alert രണ്ടാംഘട്ട മുന്നറിയിപ്പ്  |                                                       |                                                             |                                             |  |  |
| Red ചുവല്     |                         | 3rd Stage of alert:മൂന്നാംഘട്ട മുന്നറിയില്പ് |                                                       |                                                             |                                             |  |  |

## **CONTAINMENT ZONES**