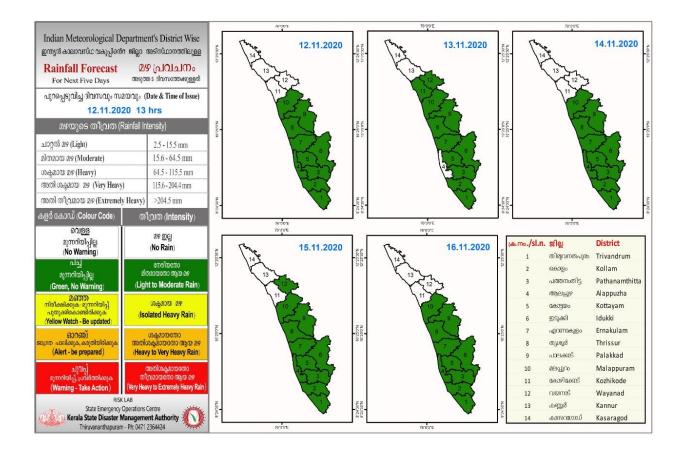

### RAINFALL



#### **RIVER STATUS**

| ക്രമ<br>നമ്പർ | നദി           | സ്റ്റേഷൻ               | 烢                       | വാർണിങ് നിരപ്പ്<br>(മീറ്റർ) | അപകട നിരപ്പ്<br>(മീറ്റർ) | നിലവിലെ<br>ജലനിരപ്പ് (മീറ്റർ) | നിലവിലെ<br>പ്രവണത<br>(at 8 am) |
|---------------|---------------|------------------------|-------------------------|-----------------------------|--------------------------|-------------------------------|--------------------------------|
| 1             | ഇരുവഴിഞ്ഞിപുഴ | തോട്ടത്തിൻകടവ്         | കോഴിക്കോട്              | 31.8                        | 32.8                     | 20.93                         | താഴുന്നു                       |
| 2             | ചന്ദ്രഗിരി    | പുക്കയം                | കാസറഗോഡ്                | 36.2                        | 37.2                     | 32.56