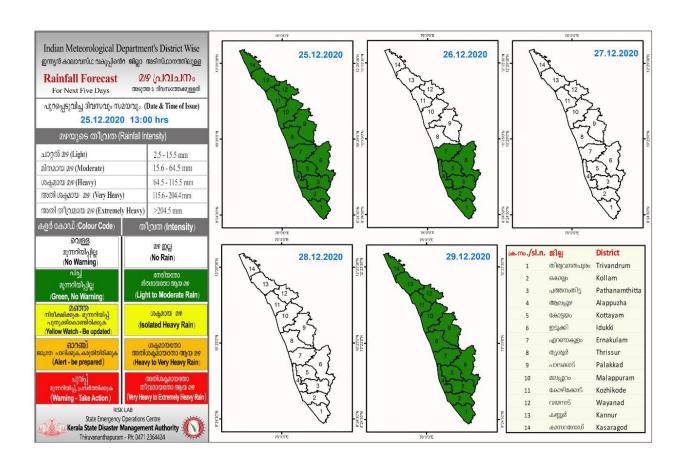

## **RAINFALL**



## **RIVER STATUS**

| ക്രമ<br>റമ്പർ | നദി