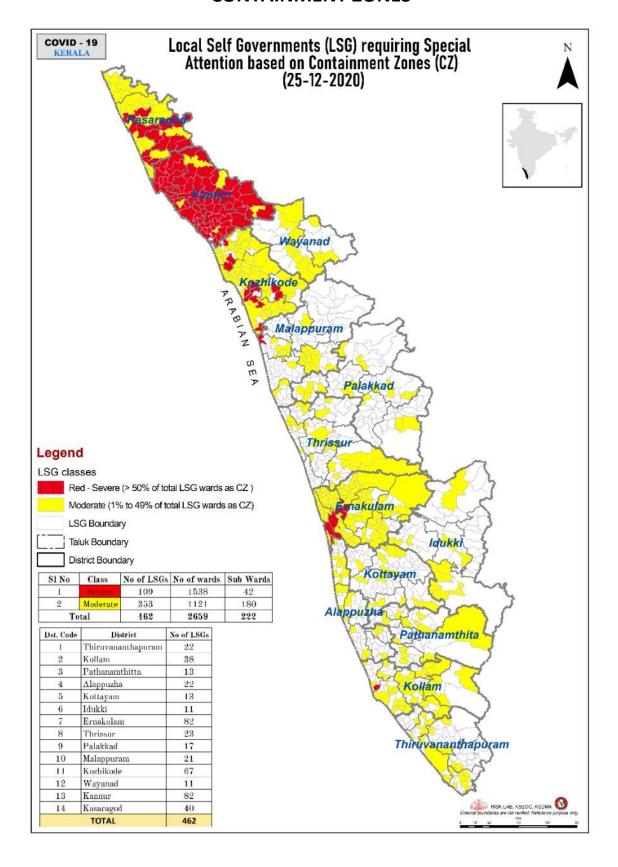

| 1st 5                                        | Stage of alert GM00                                   | ഘട്ട മുന്നനിയിപ്പ്                                             |                                                |  |
| Orange ഓറഞ്ച് |                             | 2nd Stage of alert രണ്ടാംഘട്ട മുന്നറിയിപ്പ്  |                                                       |                                                                |                                                |  |
|               | Red ചുവപ്പ്                 | 3rd Stage of alert മൂന്നാംഘട്ട മുന്നറിയിപ്പ് |                                                       |                                                                |                                                |  |

## **CONTAINMENT ZONES**