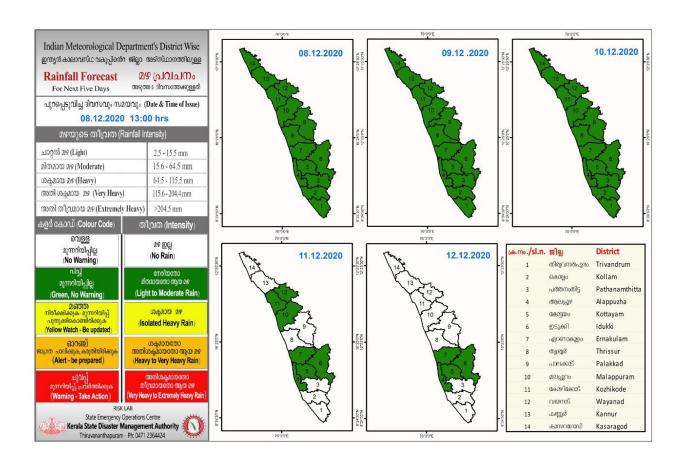

## **RAINFALL**

| ക്രമ<br>നമ്പർ                                                                    | നദി           | സ്റ്റേഷൻ                    | <b>ଛ</b> ില്ല | വാർണിങ് നിരപ്പ്<br>(മീറ്റർ) | അപകട നിരപ്പ്<br>(മീറ്റർ) | നിലവിലെ<br>ജലനിരപ്പ് (മീറ്റർ) | നിലവിലെ<br>പ്രവണത<br>(at 8 am) |
|----------------------------------------------------------------------------------|---------------|-----------------------------|---------------|-----------------------------|--------------------------|-------------------------------|--------------------------------|
| 1                                                                                | ഇരുവഴിഞ്ഞിപുഴ | തോട്ടത്തിൻകടവ്              | കോഴിക്കോട്    | 31.8                        | 32.8                     | 20.85                         | മാറ്റമില്ല                     |
| 2                                                                                | ചന്ദ്രഗിരി    | പുക്കയം                     | കാസറഗോഡ്      | 36.2                        | 37.2                     | 32.2                          | മാറ്റമില്ല                     |
| 3                                                                                | കുദിരപ്പുഴ    | ചകാലകുത്ത്                  | മലപ്പുറം      | 17.9                        | 18.9                     | 11.965                        | മാറ്റമില്ല                     |
| 4                                                                                | കടലുണ്ടി      | കാരത്തോട്                   | മലപ്പുറം      | 12                          | 13                       | 2.72                          | മാറ്റമില്ല                     |
| 5                                                                                | ചാലിയാർ       | കുനിയിൽ                     | മലപ്പുറം      | 10.85                       | 11.85                    | 2.08                          | ഉയരുന്നു                       |
| 6                                                                                | വളപട്ടണം      | പെരുമണ്ണ്                   | കണ്ണൂർ        | 17.2                        | 18.2                     | 7.18                          | മാറ്റമില്ല                     |
| 7                                                                                | വാമനപുരം      | അയിലം                       | തിരുവനന്തപുരം | 6                           | 8.5                      | 1.63                          | താഴുന്നു                       |
| 8                                                                                | പുലൻതോട്      | പുലമാന്തോൾ                  | പാലക്കാട്     | 15.6                        | 16.6                     | 11.595                        | ഉയരുന്നു                       |
| 9                                                                                | പമ്പ          | മലക്കര                      | പത്തനംതിട്ട   | 6                           | 7                        | 0.84                          | മാറ്റമില്ല                     |
| 10                                                                               | മണിമല         | കല്ലുപ്പാറ                  | പത്തനംതിട്ട   | 5                           | 6                        | 2.35                          | താഴുന്നു                       |
| 11                                                                               | കല്ലട         | പടാഴി                       | കൊല്ലം        | 7                           | 8                        | 3.39                          | മാറ്റമില്ല                     |
| 12                                                                               | പയസ്വിനി      | എരിഞ്ഞിപുഴ                  | കാസറഗോഡ്      | 18.03                       | 19.03                    | 14.1                          | താഴുന്നു                       |
| 13                                                                               | ഭാരതപുഴ       | മങ്കര                       | പാലക്കാട്     | 51.53                       | 52.53                    | 47.46                         | ഉയരുന്നു                       |
| 14                                                                               | കാളിയാർ       | കലംപൂർ                      | എറണാകുളം      | 12.64                       | 13.64                    | 8.07                          | താഴുന്നു                       |
| 15                                                                               | പെരിയാർ       | വണ്ടിപെരിയാർ                | ഇടുക്കി       | 794.2                       | 795.2                    | 791.52                        | മാറ്റമില്ല                     |
| 16                                                                               | ചാലക്കുടി     | അരങ്ങാലി                    | തൃശ്ശൂർ       | 7.1                         | 8.1                      | 0.79                          | മാറ്റമില്ല                     |
| 17                                                                               | ഷിറിയ         | അടുക്കസ്ഥല                  | കാസറഗോഡ്      | 97.5                        | 98.5                     | 91.34                         | മാറ്റമില്ല                     |
| 18                                                                               | പെരിയാർ       | നീലീശ്വരം                   | എറണാകുളം      | 9.0                         | 10.0                     | 0.45                          | ഉയരുന്നു                       |
| 19                                                                               | മീനച്ചിൽ      | കിടങ്ങൂർ                    | കോട്ടയം       | 6.16                        | 7.16                     | 1.37                          | താഴുന്നു                       |
| 20                                                                               | ഭാരതപുഴ       | കുമ്പിടി                    | പാലക്കാട്     | 8.2                         | 9.2                      | 3.39                          | മാറ്റമില്ല                     |
| 21                                                                               | പമ്പ          | മടമൺ                        | പത്തനംതിട്ട   | 100.0                       | 101.0                    | 96.69                         | ഉയരുന്നു                       |
| 22                                                                               | അച്ചൻകോവിൽ    | തുംപമൺ                      | പത്തനംതിട്ട   | 9                           | 10                       | 7.22                          | മാറ്റമില്ല                     |
| 23                                                                               | നെയ്യാർ       | അരുവിപ്പുറം                 | തിരുവനന്തപുരം | 93.5                        | 95                       | 90.98                         | താഴുന്നു                       |
| 24                                                                               | കല്ലട         | നെല്ലിപ്പള്ളി               | കൊല്ലം        | 19.0                        | 20.0                     | 15.44                         | താഴുന്നു                       |
| 25                                                                               | കരമന          | വേളായ്ക്കടവ്                | തിരുവനന്തപുരം | 92                          | 93                       | 90.5                          | മാറ്റമില്ല                     |
| 26                                                                               | കോതമംഗലം      | പള്ളിപ്പടി                  | എറണാകുളം      | 23.8                        | 24.8                     | 19.655                        | താഴുന്നു                       |
| 27                                                                               | കണ്ണാടിപുഴ    | പുദുർ                       | പാലക്കാട്     | 63.5                        | 64.5                     | 60.4                          | ഉയരുന്നു                       |
| 28                                                                               | ഗായത്രി       | കൊണ്ടഴി                     | തൃശ്ശൂർ       | 32.2                        | 33.3                     | 30.6                          | ഉയരുന്നു                       |
| 29                                                                               | മണിമല         | പുല്ലാക്കയർ                 | ഇടുക്കി       | 96.2                        | 97.2                     | 94.005                        | താഴുന്നു                       |
| 30                                                                               | മണിമല         | മണിക്കൽ                     | ഇടുക്കി       | 77.4                        | 78.4                     | 75.77                         | മാറ്റമില്ല                     |
| 31                                                                               | മീനച്ചിൽ      | കാലത്തുംകടവ്                | കോട്ടയം       | 32.8                        | 33.8                     | 22.55                         | മാറ്റമില്ല                     |
| 32                                                                               | കീച്ചേരി      | കോട്ടപ്പുറം                 | തൃശ്ശൂർ       | 23.5                        | 25                       | 14.985                        | താഴുന്നു                       |
| 33                                                                               | തൊടുപുഴ       | മണക്കാട്                    | ഇടുക്കി       | 36.5                        | 37.5                     | 34.685                        | മാറ്റമില്ല                     |
| 34                                                                               | കരുവന്നുർ     | പാലകടവ്                     | യിന്ത്യ       | 8.3                         | 9.3                      | 5.635                         | ഉയരുന്നു                       |
| 35                                                                               | കുറ്റിയാടി    | കുറ്റിയാടി                  | കോഴിക്കോട്    | 5.95                        | 6.95                     | 1.08                          | മാറ്റമില്ല                     |
| 36                                                                               | ചാലിയാർ       | പെരുവമ്പടം                  | മലപ്പുറം      | 26.5                        | 27.5                     | 20.32                         | മാറ്റമില്ല                     |
| 37                                                                               | ഇത്തിക്കര     | അരക്കന്നൂർ                  | കൊല്ലം        | 86                          | 87                       | 82.45                         | താഴുന്നു                       |
| 38                                                                               | മുവാറ്റുപുഴ   | രാമമംഗലം                    | എറണാകുളം      | 8                           | 9                        | 2.13                          | മാറ്റമില്ല                     |
| 122200                                                                           |               | ാവിലെയുള്ള കണക്കുകൾ         |               | 7,500                       | എണ്ണം                    | 100000                        | 8                              |
| ഇന്ന് രാവിലെയുള്ള കണക്കുകൾ പ്രകാരം ജലനിരപ്പ് താഴുന്ന സ്റ്റേഷനുകളുടെ എയ്യാ        |               |                             |               |                             |                          |                               | 11                             |
| ഇന്ന് രാവിലെയുള്ള കണക്കുകൾ പ്രകാരം ജലനിരപ്പ് മാറ്റമില്ലാത്ത സ്റ്റേഷനുകളുടെ എണ്ണം |               |                             |               |                             |                          | · ·                           | 19                             |
|                                                                                  |               | Source : കേന്ദ്ര ജല കമ്മീഷൻ |               |                             |                          | 2pm)                          |                                |