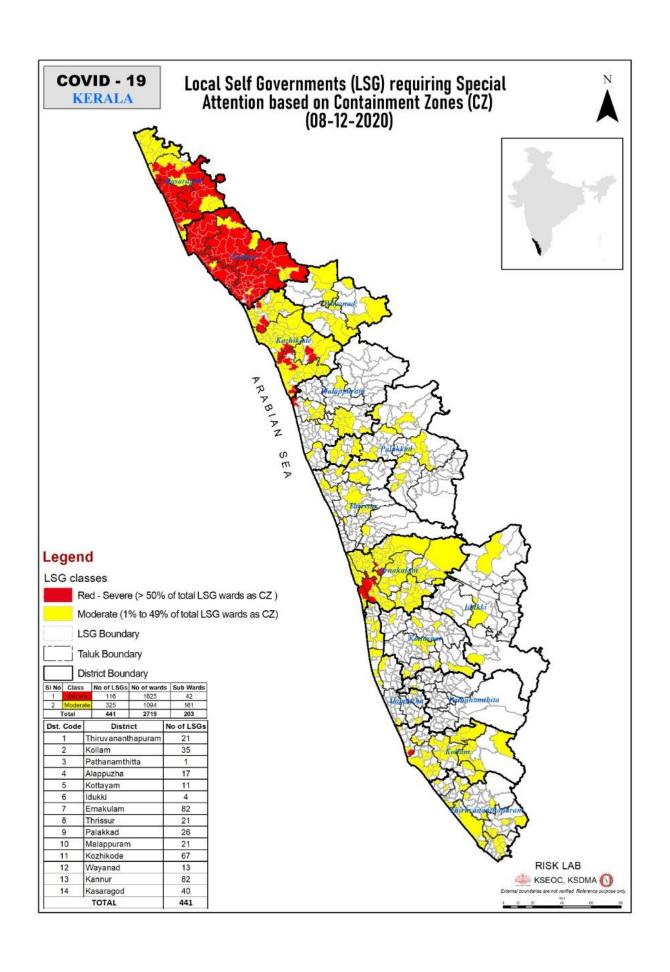

| 1st Stage of alert ഒന്നാംഘട്ട മുന്നറിയിപ്പ്  |                                                       |                                                                |                                                |  |  |
| Orange ഓറഞ്ച് |                             | 2nd Stage of alert രണ്ടാംഘട്ട മുന്നറിയിപ്പ്  |                                                       |                                                                |                                                |  |  |
|               | Red ചുവപ്പ്                 | 3rd Stage of alert മുന്നാംഘട്ട മുന്നറിയിപ്പ് |                                                       |                                                                |                                                |  |  |

**CONTAINMENT ZONES**