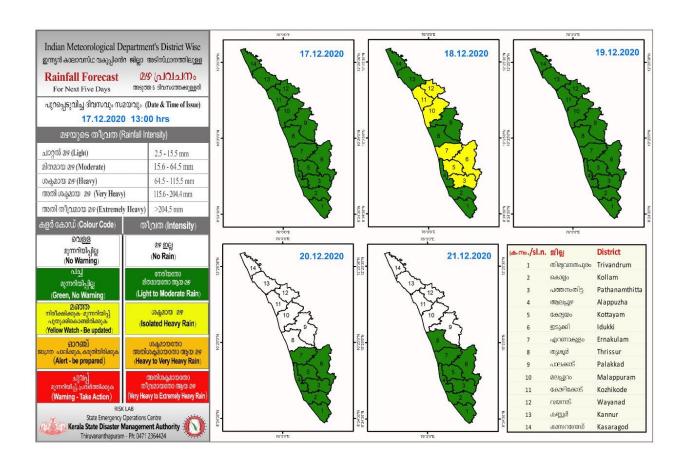

## **RAINFALL**



## **RIVER STATUS**

| മ്പർ | നദി