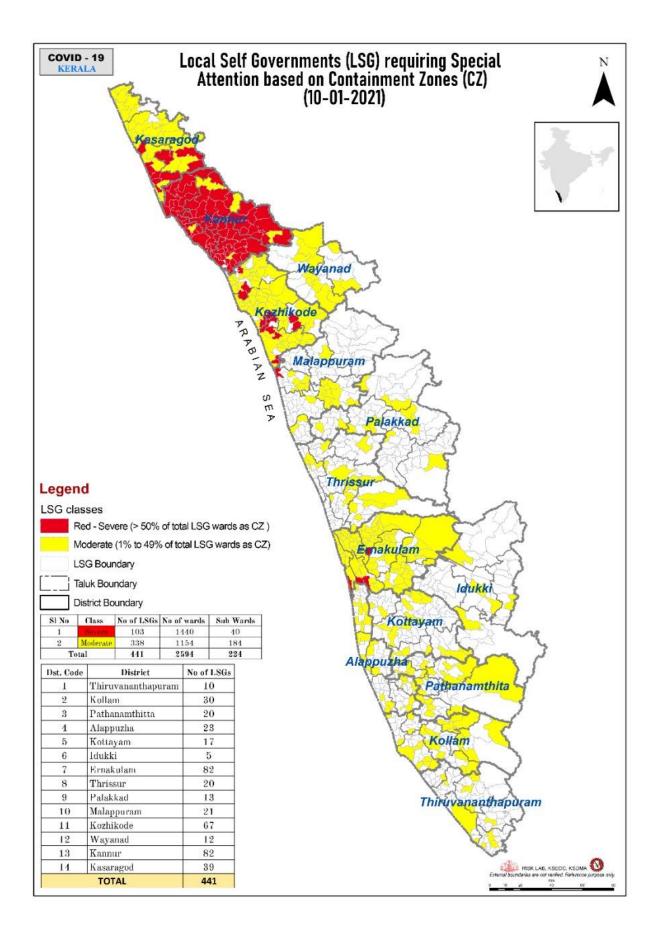

| Blue M키의                      |                                        |                                                       | ഘട്ട മുന്നറിയിപ്പ്                                             |                                                |
| Orange ഓറഞ്ച് |                               |                                        |                                                       | ഘട്ട മുന്നറിയിപ്പ്                                             |                                                |
|               | Red ചുവപ്പ്                   | 3rd Stag                               | e of alert മൂന്നാo                                    | ഘട്ട മുന്നറിയിപ്പ്                                             |                                                |

## **CONTAINMENT ZONES**