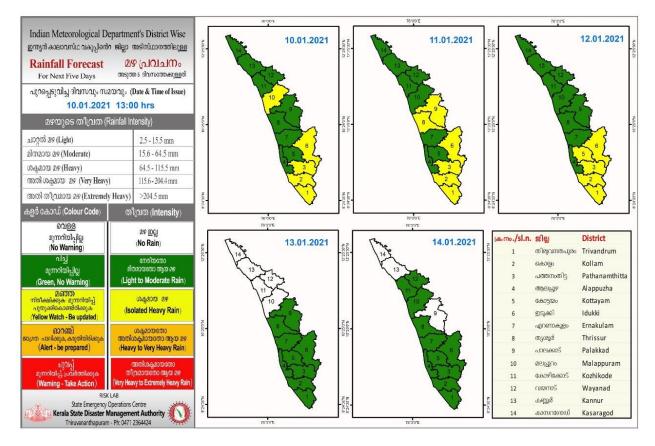

RAINFALL

## **KSEB RESERVOIR STATISTICS**

| അലേർട്ട്      | നിലനിൽക്കുന്ന കേര<br>ജല<br>Daily Water Levels Details    | ലനിരപ്പ് സംബന്ധി<br>10/01/2021, :                        | ച്ചുള്ള വിവ<br>1 <mark>1</mark> am                           | 00                                                   |                                                |  |
|---------------|----------------------------------------------------------|----------------------------------------------------------|--------------------------------------------------------------|------------------------------------------------------|------------------------------------------------|--|
| No.Mo.        | Reservoir<br>അണക്കെട്ട്                                  | District<br>ജില്ല                                        | നിലവി<