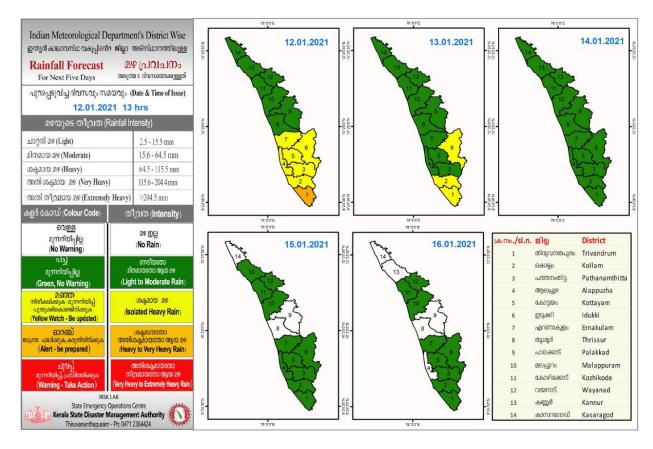

**RAINFALL** 

## **KSEB RESERVOIR STATISTICS**

അലേർട്ട് നിലനിൽക്കുന്ന കേരളത്തിലെ പ്രധാന അണക്കെട്ടുകളിലെ (KSEB) ദിവസേനയുള്ള ജലനിരപ്പ് സംബന്ധിച്ചുള്ള വിവരം

12/01/2021, 11 am

Daily Water Levels Details of Main Power Generation Dams with Alert (KSEB) in Kerala

| No.Mo.                            | Reservoir<br>അണക്കെട്ട്      | District<br>ജില്ല                            | നിലവി<br>ലെ<br>ജലനിരപ്പ്<br>Water Level<br>as on date<br>(m) | Colour Code<br>(Todays Alert)                        | പുറത്ത്<br>വിടുന്ന<br>വെള്ളം<br>Spill (cumecs) |  |
|-----------------------------------|------------------------------|----------------------------------------------|--------------------------------------------------------------|------------------------------------------------------|-----------------