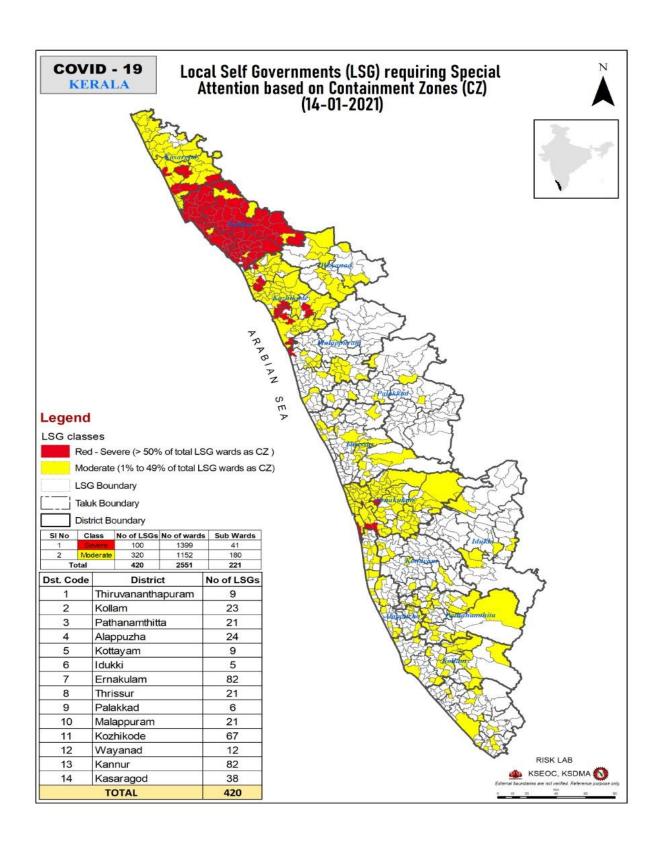

| 0.00                                           |
| 4          | Chimoni ചിമ്മണി               | Thrissur<br>ത്യൂൾ  | 71.67                                                 | No Warning                                                     | 0.00                                           |

| GO. |     |       |    |
|-----|-----|-------|----|
| Ca  | OIL | r Coo | 40 |
|     |     |       |    |

| No Warnings   | No Alerts നിലവിൽ മുന്നറിയിപ്പുകൾ ഇല്ല        |
|---------------|----------------------------------------------|
| Blue M 의      | 1st Stage of alert ഒന്നാംഘട്ട മുന്നറിയിപ്പ്  |
| 0range ഓറഞ്ച് | 2nd Stage of alert രണ്ടാംഘട്ട മുന്നറിയിപ്പ്  |
| Red ചുവപ്പ്   | 3rd Stage of alert മൂന്നാംഘട്ട മുന്നറിയിപ്പ് |

## **CONTAINMENT ZONES**