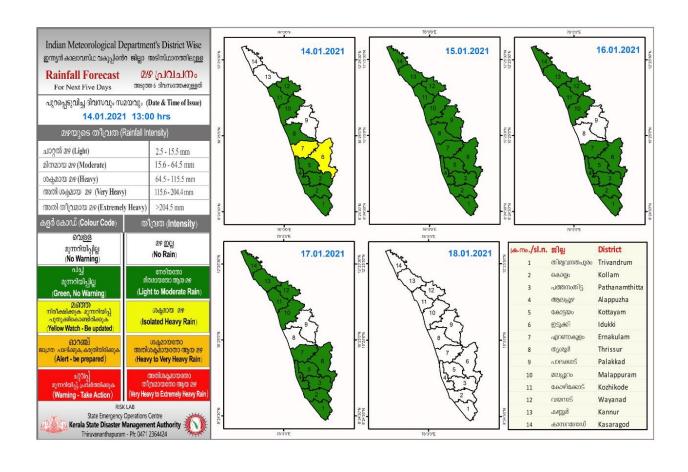

## **RAINFALL**



## **KSEB RESERVOIR STATISTICS**

അലേർട്ട് നിലനിൽക്കുന്ന കേരളത്തിലെ പ്രധാന അണക്കെട്ടുകളിലെ (KSEB) ദിവസേനയുള്ള ജലനിരപ്പ് സംബന്ധിച്ചുള്ള വിവരം

14/01/2021, 11 am

Daily Water Levels Details of Main Power Generation Dams with Alert (KSEB) in Kerala

| No.Mo.        | Reservoir<br>അണക്കെട്ട്         | District<br>ജില്ല                            | നിലവി<br>ലെ<br>ജലനിരപ്പ്<br>Water Level<br>as on date<br>(m) | Colour Code<br>(Todays Alert)                        | പുറത്ത്<br>വിടുന്ന<br>വെള്ളം<br>Spill (cumecs) |  |
|---------------|---------------------------------|----------------------------------------------|--------------------------------------------------------------|------------------------------------------------------|------------------------------------------------|--|
| 1