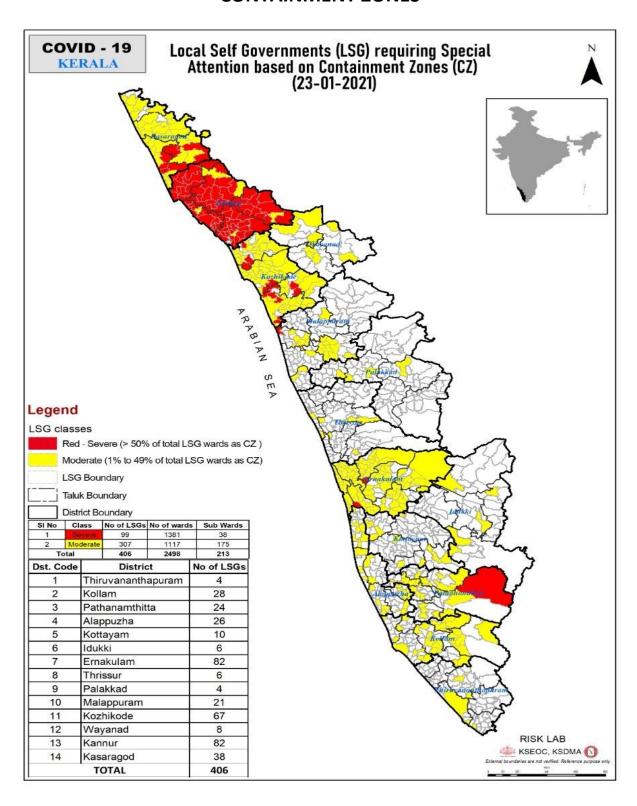

|                                                                |                                                |
| 0range ഓറഞ്ച് 2nd Stage of alert രണ്ടാംഘട്ട മുന്നറിയിപ്പ് |                               |                                           |                                                       |                                                                |                                                |
| Red ചുവപ്പ് 3rd Stage of alert മൂന്നാംഘട്ട മുന്നറിയിപ്പ്  |                               |                                           |                                                       |                                                                |                                                |

## **CONTAINMENT ZONES**