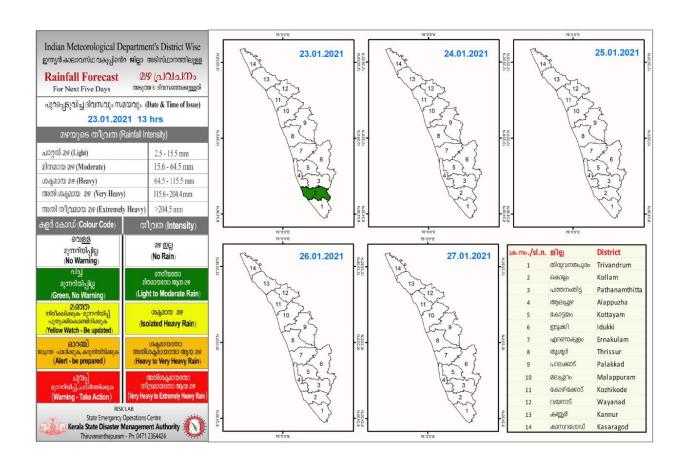

## **RAINFALL**



## **KSEB RESERVOIR STATISTICS**

അലേർട്ട് നിലനിൽക്കുന്ന കേരളത്തിലെ പ്രധാന അണക്കെട്ടുകളിലെ (KSEB) ദിവസേനയുള്ള ജലനിരപ്പ് സംബന്ധിച്ചുള്ള വിവരം

23/01/2021, 11 am

Daily Water Levels Details of Main Power Generation Dams with Alert (KSEB) in Kerala

| Reservoir<br>അണക്കെട്ട്                                  | District<br>紹良                                                                                                                                                       | നിലവി<br>ലെ<br>ജലനിരപ്പ്<br>Water Level<br>as on date<br>(m)                                                                                                                                                                                                                                           | Colour Code<br>(Todays Ale