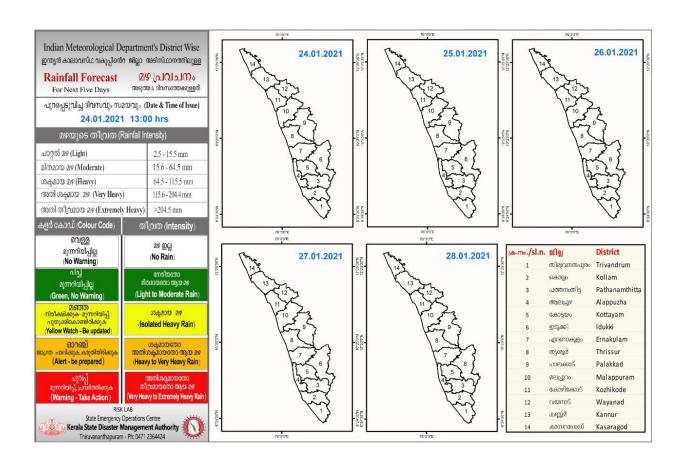

## **RAINFALL**



## **KSEB RESERVOIR STATISTICS**

അലേർട്ട് നിലനിൽക്കുന്ന കേരളത്തിലെ പ്രധാന അണക്കെട്ടുകളിലെ (KSEB) ദിവസേനയുള്ള ജലനിരപ്പ് സംബന്ധിച്ചുള്ള വിവരം

24/01/2021, 11 am

Daily Water Levels Details of Main Power Generation Dams with Alert (KSEB) in Kerala

| Reservoir<br>അണക്കെട്ട്                                  | District<br>紹良                                                                                                                                | നിലവി<br>ലെ<br>ജലനിരപ്പ്<br>Water Level<br>as on date<br>(m)                                                                                                                                                      | Colour Code<br>(Todays Alert)                                            | പുറത്ത്<br>വിടുന്ന<br>വെള്ളം<br>Spill (cumecs)