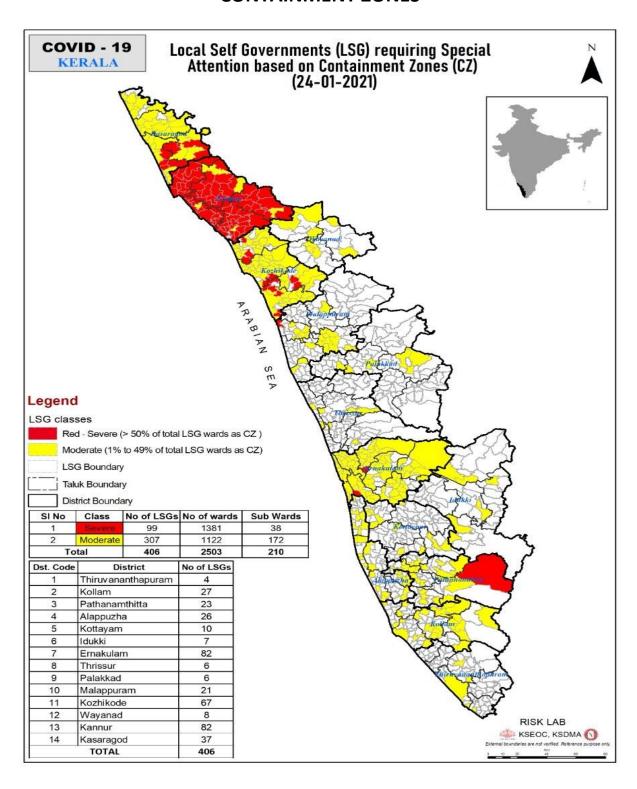

|                                                                |                                                |

## **CONTAINMENT ZONES**