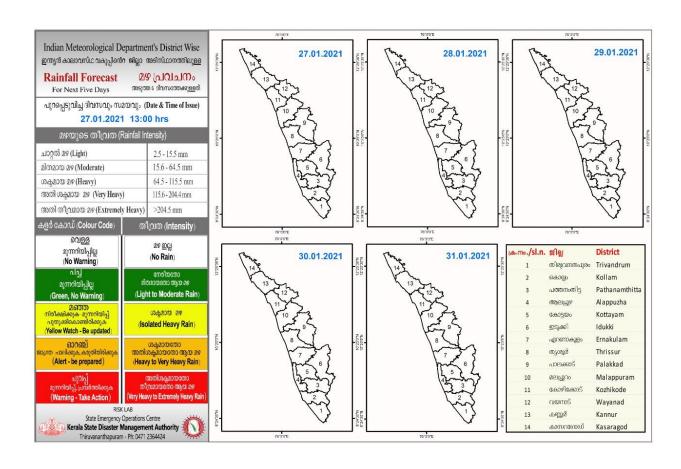

## **RAINFALL**



## **KSEB RESERVOIR STATISTICS**

അലേർട്ട് നിലനിൽക്കുന്ന കേരളത്തിലെ പ്രധാന അണക്കെട്ടുകളിലെ (KSEB) ദിവസേനയുള്ള ജലനിരപ്പ് സംബന്ധിച്ചുള്ള വിവരം

27/01/2021, 11 am

Daily Water Levels Details of Main Power Generation Dams with Alert (KSEB) in Kerala

| No.Mo. | Reservoir<br>അണക്കെട്ട്      | District<br>紹일  | നിലവി<br>ലെ<br>ജലനിരപ്പ്<br>Water Level<br>as on date<br>(m) | Colour Code<br>(Todays Alert)                        | പുറത്ത്<br>വിടുന്ന<br>വെള്ളം<br>Spill (cumecs) |
|--------|------------------------------|-----------------|--------------------------------------------------------------|------------------------------------------------------|------------------------------------------------|
| 1      | ഷോളയാർ<br>Sholayar           | Thrissur ത്യശൂർ | 2662.25 ft