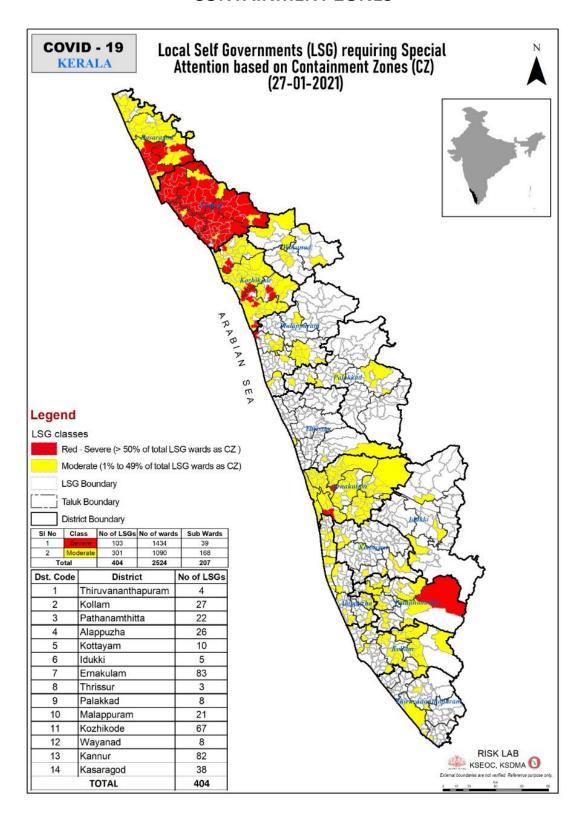

|                                                                |                                                |  |

## **CONTAINMENT ZONES**