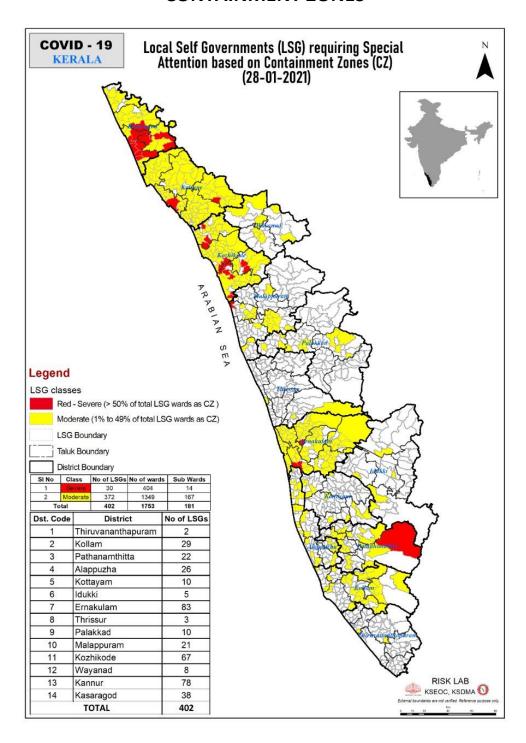

|                                                                |                                                |  |

## **CONTAINMENT ZONES**