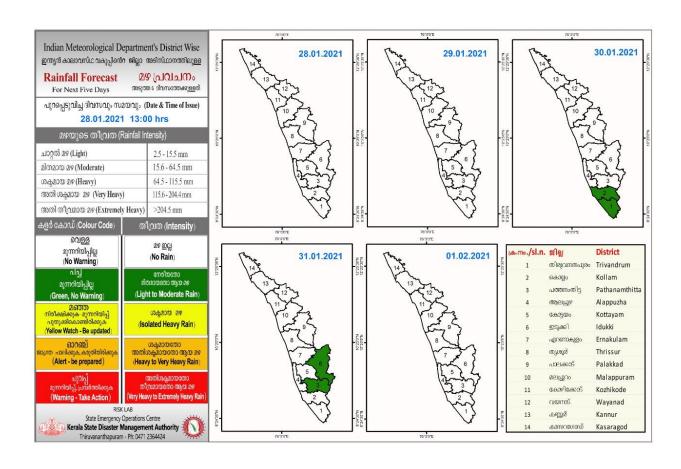

## **RAINFALL**



## **KSEB RESERVOIR STATISTICS**

അലേർട്ട് നിലനിൽക്കുന്ന കേരളത്തിലെ പ്രധാന അണക്കെട്ടുകളിലെ (KSEB) ദിവസേനയുള്ള ജലനിരപ്പ് സംബന്ധിച്ചുള്ള വിവരം

28/01/2021, 11 am

Daily Water Levels Details of Main Power Generation Dams with Alert (KSEB) in Kerala

| No.Mo.        | Reservoir<br>അണക്കെട്ട്                           | District<br>紹잁                               | നിലവി<br>ലെ<br>ജലനിരപ്പ്<br>Water Level<br>as on date<br>(m) | Colour Code<br>(Todays Alert)                        | പുറത്ത്<br>വിടുന്ന<br>വെള്ളം<br>Spill (cumecs) |  |
|---------------|---------------------------------------------------|----------------------------------------------|--------------------------------------------------------------|------------------------------------------------------|------------------------------