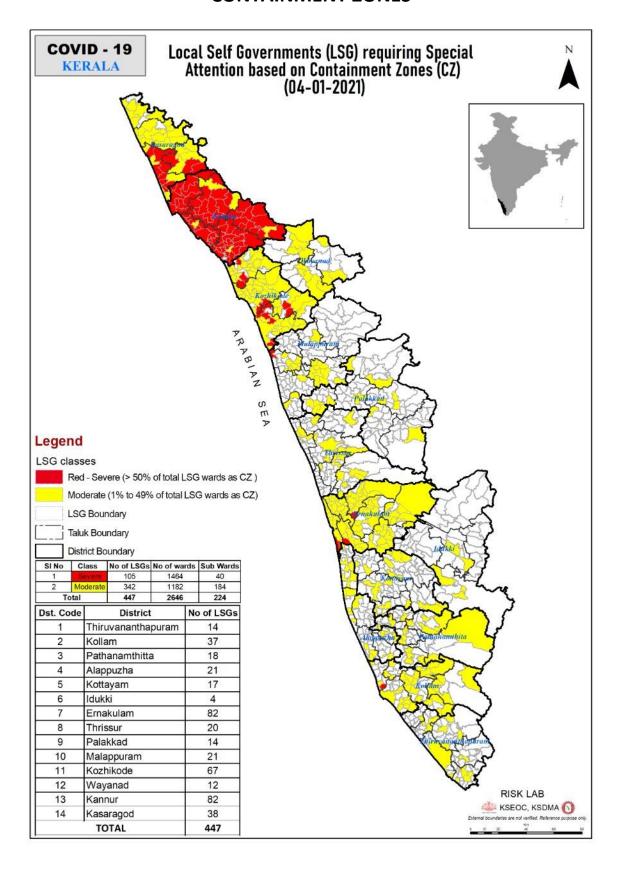

| No Warnings                                  | No Aler                             | ts നിലവിൽ മുന്ന                                       | ററിയിപ്പുകൾ ഇല്ല                                                  |                                             |

| No Warnings   | No Alerts നിലവിൽ മുന്നറിയിപ്പുകൾ ഇല്ല        |  |  |  |
|---------------|----------------------------------------------|--|--|--|
| Blue നീല      | 1st Stage of alert ഒന്നാംഘട്ട മുന്നറിയിപ്പ്  |  |  |  |
| Orange ഓറഞ്ച് | 2nd Stage of alert രണ്ടാoഘട്ട മുന്നറിയിപ്പ്  |  |  |  |
| Red ചുവപ്പ്   | 3rd Stage of alert മൂന്നാഠഘട്ട മുന്നറിയിപ്പ് |  |  |  |

Dams releasing water today മുൻകരുതലിന്റെ ഭാഗമായി നിലവിൽ നിയന്ത്രിത അളവിൽ വെള്ളം പുറത്തേക്കൊഴുക്കി വിടുന്ന അണക്കെട്ടുകൾ (Yellow - മഞ്ഞ)

### **CONTAINMENT ZONES**