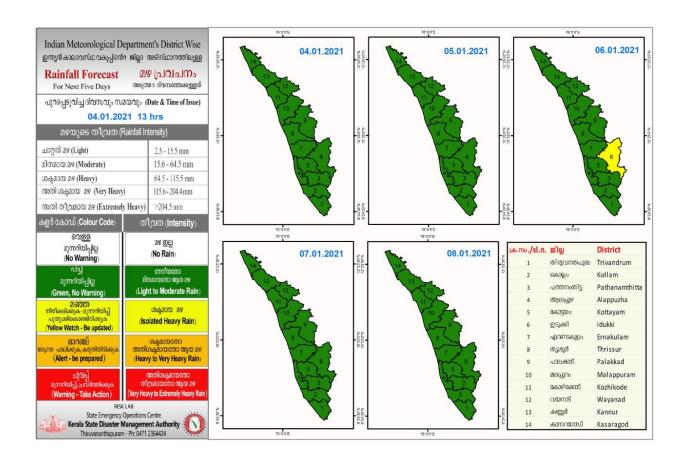

### **RAINFALL**



## **KSEB RESERVOIR STATISTICS**

അലേർട്ട് നിലനിൽക്കുന്ന കേരളത്തിലെ പ്രധാന അണക്കെട്ടുകളിലെ (KSEB) ദിവസേനയുള്ള ജലനിരപ്പ് സംബന്ധിച്ചുള്ള വിവരം

04/01/2021, 11 am

Daily Water Levels Details of Main Power Generation Dams with Alert (KSEB) in Kerala

| No.mo.        | Reservoir<br>അണക്കെട്ട്      | District<br>ജില്ല                            | നിലവിലെ<br>ജലനിരപ്പ്<br>Water Level<br>as on date<br>(m) | Colour Code<br>(Todays Alert) | പുറത്ത്<br>വിടുന്ന വെള്ളം<br>Spill (cumecs) |  |
|---------------|------------------------------|----------------------------------------------|----------------------------------------------------------|-------------------------------|---------------------------------------------|--|
| 1             | ഷോളയാർ<br>Sholayar           | Thrissur തൃശൂർ