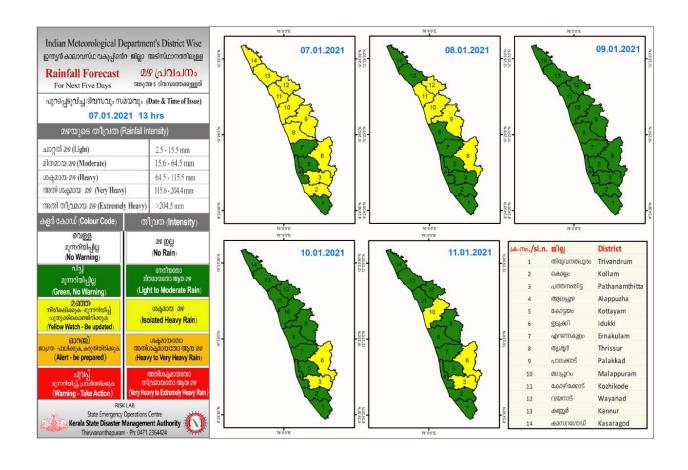

### **RAINFALL**



## **KSEB RESERVOIR STATISTICS**

അലേർട്ട് നിലനിൽക്കുന്ന കേരളത്തിലെ പ്രധാന അണക്കെട്ടുകളിലെ (KSEB) ദിവസേനയുള്ള ജലനിരപ്പ് സംബന്ധിച്ചുള്ള വിവരം

07/01/2021, 11 am

Daily Water Levels Details of Main Power Generation Dams with Alert (KSEB) in Kerala

| No.Mo.        | Reservoir<br>അണക്കെട്ട്      | District<br>ജില്ല                            | നിലവി<br>ലെ<br>ജലനിരപ്പ്<br>Water Level<br>as on date<br>(m) | Colour Code<br>(Todays Alert)                        | പുറത്ത്<br>വിടുന്ന<br>വെള്ളം<br>Spill (cumecs) |  |
|---------------|------------------------------|----------------------------------------------|--------------------------------------------------------------|------------------------------------------------------|------------------------------------------------|--|
| 1             | ഷ