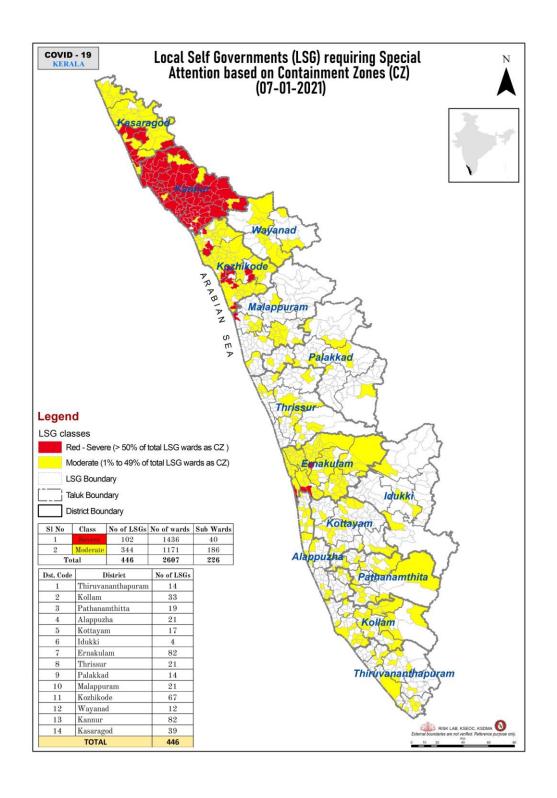

|                                                                |                                                |  |

## **CONTAINMENT ZONES**