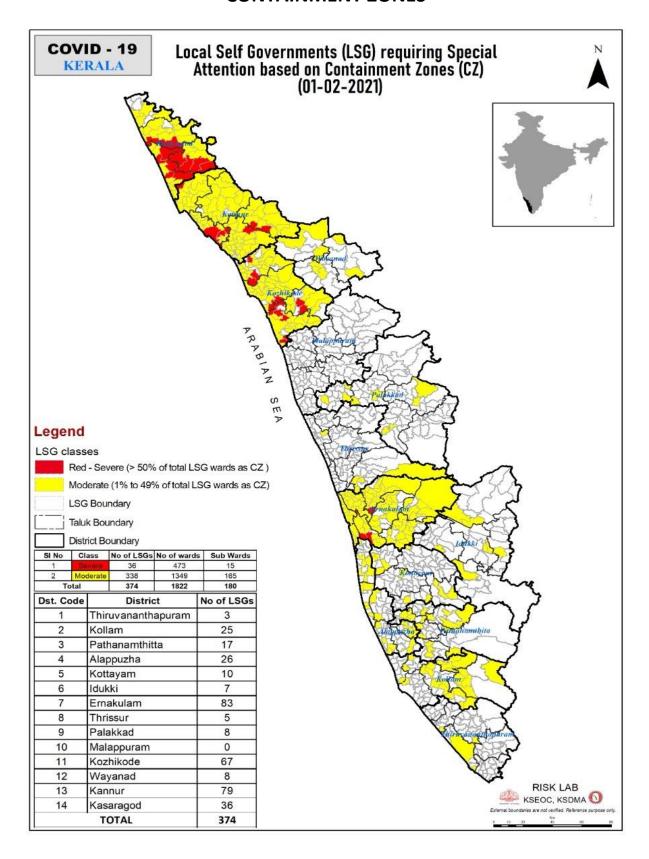

| ഘട്ട മുന്നറിയിപ്പ്                                             |                                                |  |

#### **CONTAINMENT ZONES**