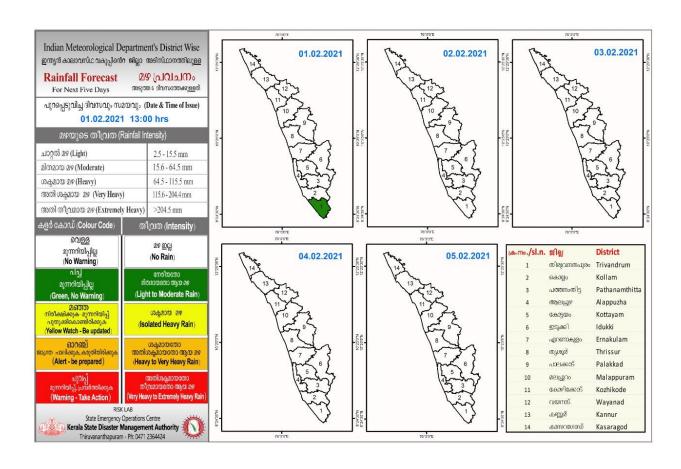

### **RAINFALL**



# **KSEB RESERVOIR STATISTICS**

അലേർട്ട് നിലനിൽക്കുന്ന കേരളത്തിലെ പ്രധാന അണക്കെട്ടുകളിലെ (KSEB) ദിവസേനയുള്ള ജലനിരപ്പ് സംബന്ധിച്ചുള്ള വിവരം

01/02/2021, 11 am

Daily Water Levels Details of Main Power Generation Dams with Alert (KSEB) in Kerala

| No.Mo.        | Reservoir<br>അണക്കെട്ട്      | District<br>ജില്ല                            | നിലവി<br>ലെ<br>ജലനിരപ്പ്<br>Water Level<br>as on date<br>(m) | Colour Code<br>(Todays Alert)                        | പുറത്ത്<br>വിടുന്ന<br>വെള്ളം<br>Spill (cumecs) |  |
|---------------|------------------------------|----------------------------------------------|--------------------------------------------------------------|------------------------------------------------------|------------------------------------------------|--|
| 1             | ഷോ