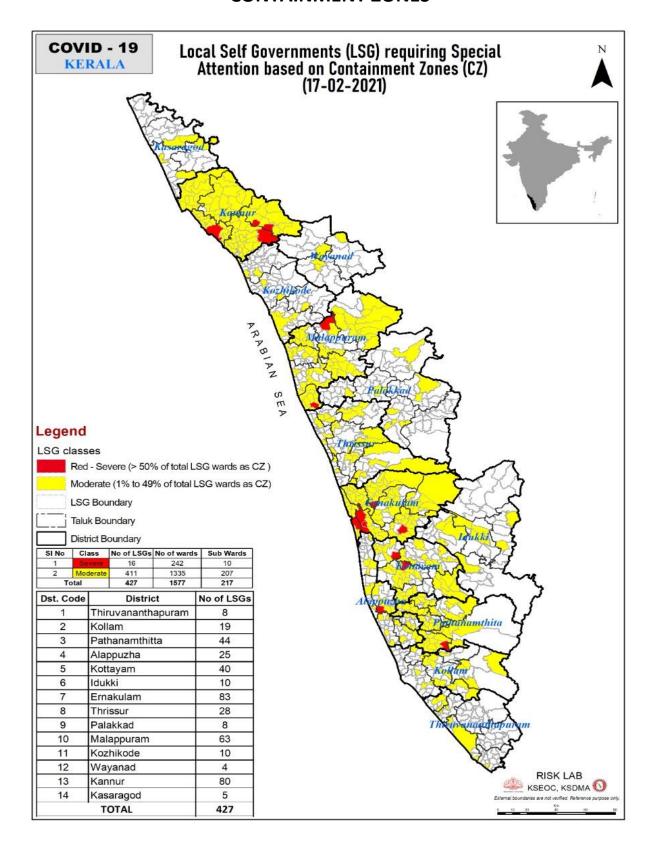

| Colour Co          | de                                                    |                                                                |                                                |
|            | CONTRACT SANCON PROVINCE CONTRACTOR CONTRACT |                    |                                                       |                                                                |                                                |

| No Warnings   | No Alerts നിലവിൽ മുന്നറിയിപ്പുകൾ ഇല്ല        |
|---------------|----------------------------------------------|
| Blue M 의      | 1st Stage of alert ഒന്നാംഘട്ട മുന്നറിയിപ്പ്  |
| 0range ഓറഞ്ച് | 2nd Stage of alert രണ്ടാംഘട്ട മുന്നറിയിപ്പ്  |
| Red ചുവപ്പ്   | 3rd Stage of alert മൂന്നാംഘട്ട മുന്നറിയിപ്പ് |

### **CONTAINMENT ZONES**