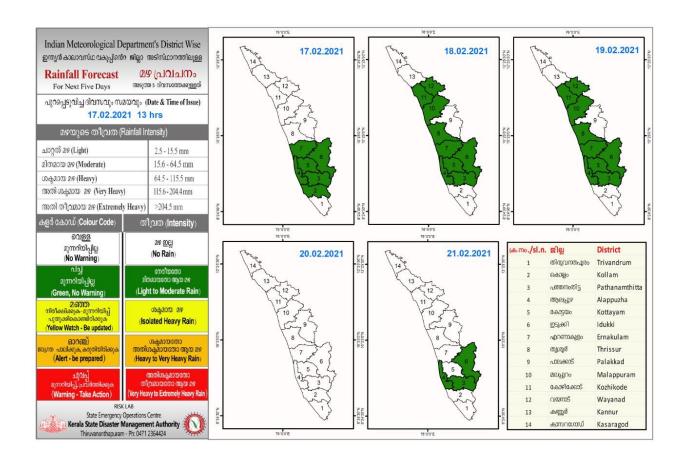

### **RAINFALL**



# **KSEB RESERVOIR STATISTICS**

അലേർട്ട് നിലനിൽക്കുന്ന കേരളത്തിലെ പ്രധാന അണക്കെട്ടുകളിലെ (KSEB) ദിവസേനയുള്ള ജലനിരപ്പ് സംബന്ധിച്ചുള്ള വിവരം

17/02/2021, 11 am

Daily Water Levels Details of Main Power Generation Dams with Alert (KSEB) in Kerala

| No.Mo.                                   | Reservoir<br>അണക്കെട്ട്      | District<br>ജില്ല                                                                                                                   | നിലവി<br>ലെ<br>ജലനിരപ്പ്<br>Water Level<br>as on date | Colour Code<br>(Todays Alert)                        | പുറത്ത്<br>വിടുന്ന<br>വെള്ളം<br>Spill (cumecs) |  |             |  |                                              |  |  |  |
|------------------------------------------|------------------------------|-------------------------------