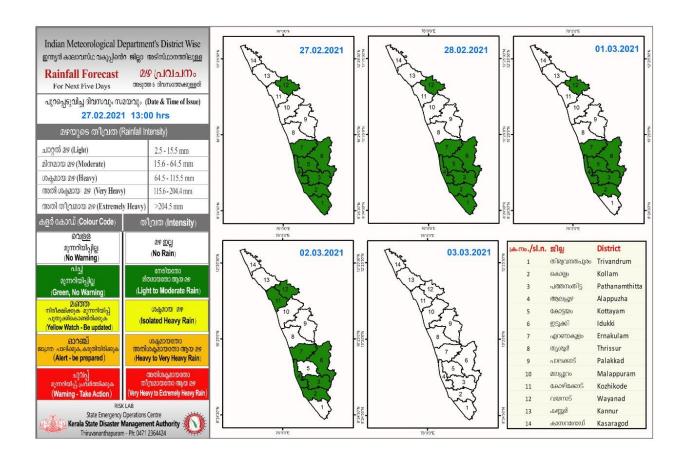

### **RAINFALL**



### **KSEB RESERVOIR STATISTICS**

അലേർട്ട് നിലനിൽക്കുന്ന കേരളത്തിലെ പ്രധാന അണക്കെട്ടുകളിലെ (KSEB) ദിവസേനയുള്ള ജലനിരപ്പ് സംബന്ധിച്ചുള്ള വിവരം

27/02/2021, 11 am

Daily Water Levels Details of Main Power Generation Dams with Alert (KSEB) in Kerala

| No.Mo.      | Reservoir<br>അണക്കെട്ട്  | District<br>ജില്ല                            | നിലവി<br>ലെ<br>ജലനിരപ്പ്<br>Water Level<br>as on date | Colour Code<br>(Todays Alert)                        | പുറത്ത്<br>വിടുന്ന<br>വെള്ളം<br>Spill (cumecs) |  |
|-------------|--------------------------|----------------------------------------------|-------------------------------------------------------|------------------------------------------------------|------------------------------------------------|--|
| 1           | ആനയിറങ്ങൽ<br>Aanairangal | I