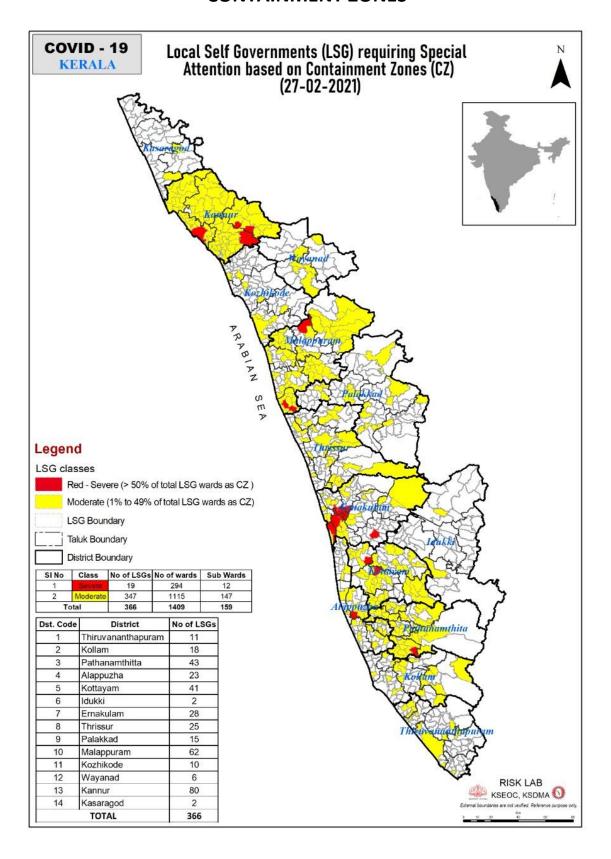

|
|            | Blue M 의                    |                                        |                                                       | ഘട്ട മുന്നറിയിപ്പ്                                             |                                               |
|            | Orange ഓറഞ്ച്               |                                        |                                                       | ഘട്ട മുന്നറിയിപ്പ്                                             |                                               |
|            | Red ചുവപ്പ്                 | 3rd Stag                               | e of alert മൂന്നാം                                    | ഘട്ട മുന്നറിയിപ്പ്                                             |                                               |

### **CONTAINMENT ZONES**