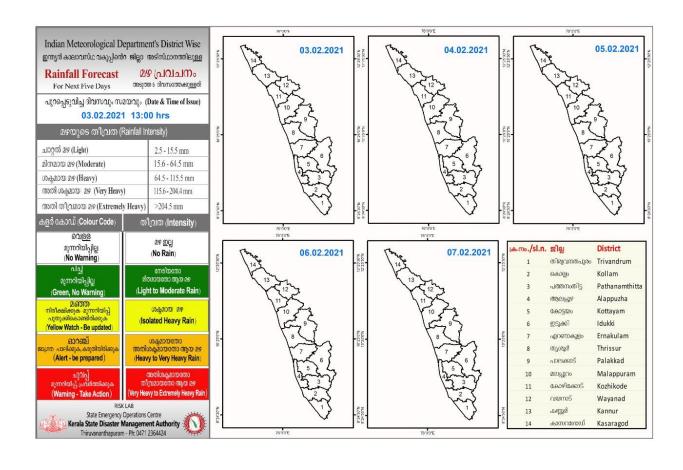

#### **RAINFALL**



## **KSEB RESERVOIR STATISTICS**

അലേർട്ട് നിലനിൽക്കുന്ന കേരളത്തിലെ പ്രധാന അണക്കെട്ടുകളിലെ (KSEB) ദിവസേനയുള്ള ജലനിരപ്പ് സംബന്ധിച്ചുള്ള വിവരം

03/02/2021, 11 am

Daily Water Levels Details of Main Power Generation Dams with Alert (KSEB) in Kerala

| No.Mo. | Reservoir<br>അണക്കെട്ട്      | District<br>ജില്ല                            | നിലവി<br>ലെ<br>ജലനിരപ്പ്<br>Water Level<br>as on date<br>(m) | Colour Code<br>(Todays Alert)                        | പുറത്ത്<br>വിടുന്ന<br>വെള്ളം<br>Spill (cumecs) |
|--------|------------------------------|----------------------------------------------|--------------------------------------------------------------|------------------------------------------------------|------------------------------------------------|
| 1      | ഷോളയാർ<br>Sholayar