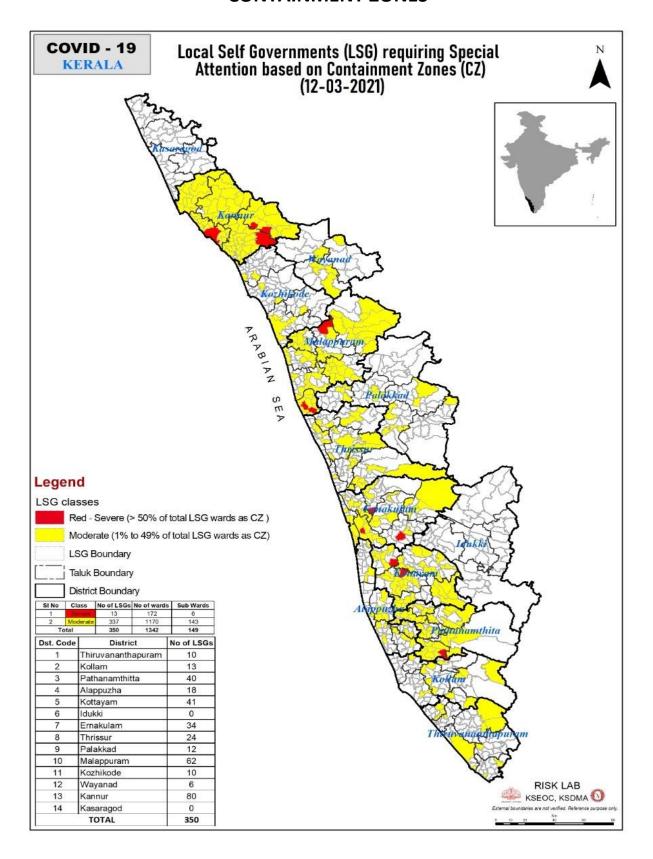

| ഘട്ട മുന്നറിയിപ്പ്                                             |                                                |  |  |

#### **CONTAINMENT ZONES**