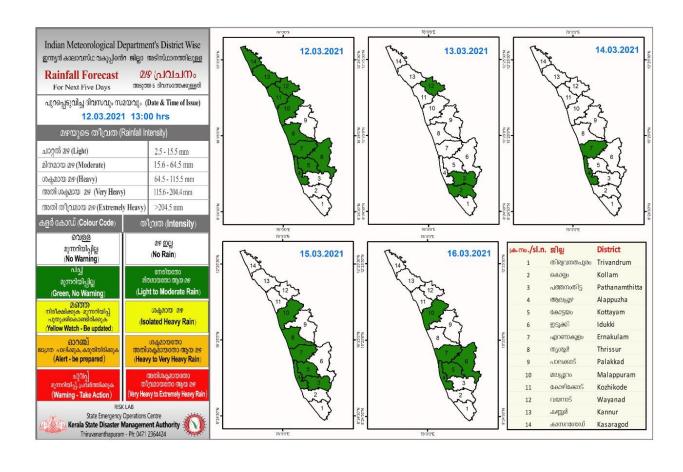

#### **RAINFALL**



## **KSEB RESERVOIR STATISTICS**

അലേർട്ട് നിലനിൽക്കുന്ന കേരളത്തിലെ പ്രധാന അണക്കെട്ടുകളിലെ (KSEB) ദിവസേനയുള്ള ജലനിരപ്പ് സംബന്ധിച്ചുള്ള വിവരം

12/03/2021, 11 am

Daily Water Levels Details of Main Power Generation Dams with Alert (KSEB) in Kerala

| No.Mo.           | Reservoir<br>അണക്കെട്ട്      | District<br>紹딡                               | നിലവിലെ<br>ജലനിരപ്പ്<br>Water Level as<br>on date (m) | Colour Code (Todays<br>Alert)                        | പുറത്ത്<br>വിടുന്ന<br>വെള്ളം<br>Spill (cumecs) |  |  |
|------------------|------------------------------|----------------------------------------------|-------------------------------------------------------|------------------------------------------------------|------------------------------------------------|--|--|
| 1                |