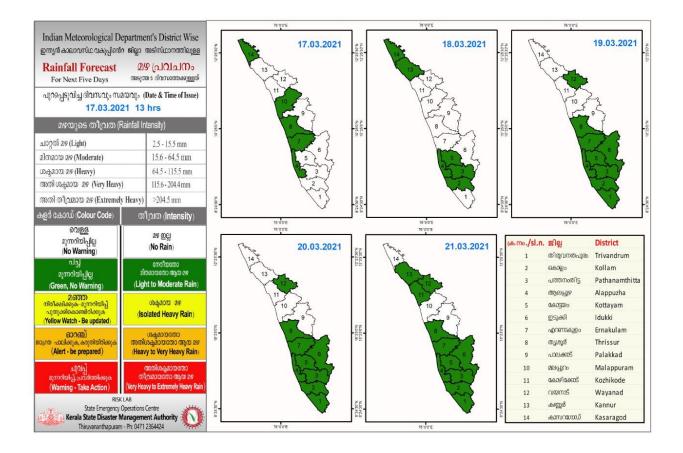

## RAINFALL



## **KSEB RESERVOIR STATISTICS**

| അലേർട്ട്      | നിലനിൽക്കുന്ന കേരളര<br>Daily Water Levels Det | സംബന്ധിച്ചുള<br>17/03/2021                        | ള്ള വിവരം<br>, 11 am                                  | ല (KSEB) ദിവസേനയ;<br>h Alert (KSEB) in Kerala        |                                                |  |
|---------------|-----------------------------------------------|---------------------------------------------------|-------------------------------------------------------|------------------------------------------------------|------------------------------------------------|--|
| No.Mo.        | Reservoir<br>അണക്കെട്ട്                       | District<br>ജില്ല                                 | നിലവിലെ<br>ജലനിരപ്പ്<br>Water Level as<br>on date (m) | Colour Code (Todays<br>Alert