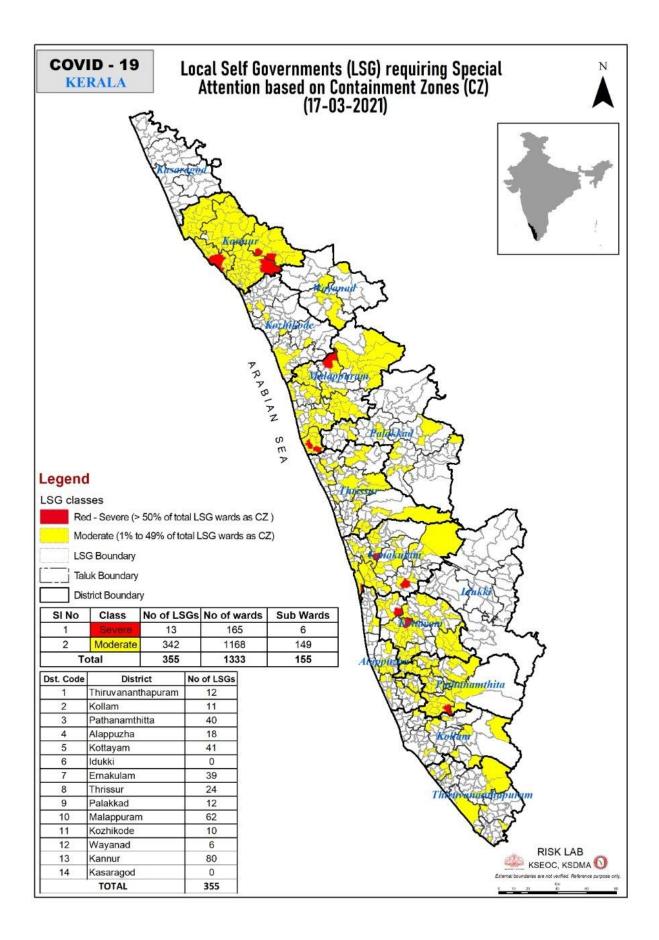

키ല                    |                                        |                                                       | ഘട്ട മുന്നറിയിപ്പ്                                             |                                                |
|                         | Orange ഓറഞ്ച്               |                                        |                                                       | ഘട്ട മുന്നറിയിപ്പ്                                             |                                                |
|                         | Red ചുവപ്പ്                 | 3rd Stag                               | e of alert @20000                                     | ഘട്ട മുന്നറിയിപ്പ്                                             |                                                |

## **CONTAINMENT ZONES**