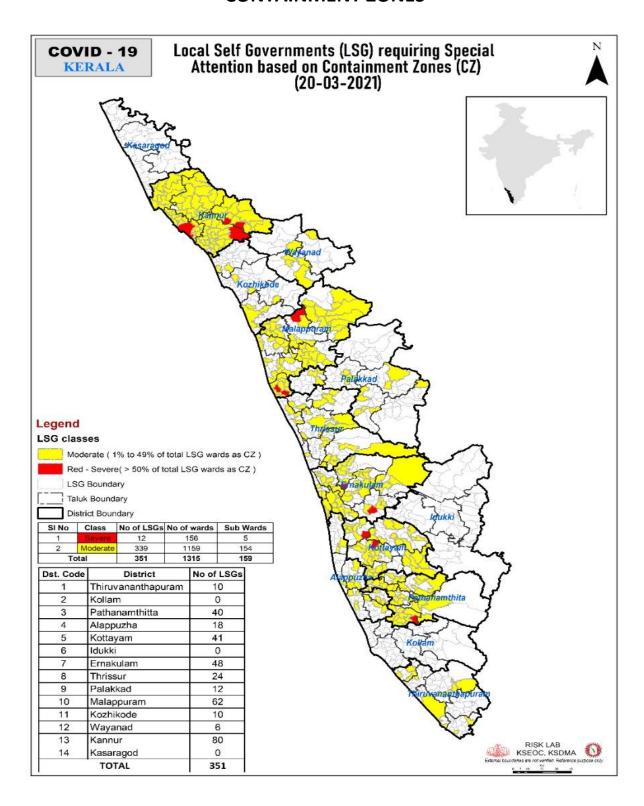

Chulliyar ചുള്ളിയാർ Palakkad പാലക്കാട് 142.32 No Warning  Mangalam മoഗലം Palakkad പാലക്കാട് 67.54 No Warning  Meenkara മീങ്കർ Palakkad പാലക്കാട് 151.94 No Warning  Pothundy പോത്തുണ്ടി Palakkad പാലക്കാട് 93.14 No Warning  Walayar വാളയാർ Palakkad പാലക്കാട് 196.90 No Warning  Malampuzha മലമ്പുഴ Palakkad പാലക്കാട് 104.33 No Warning  Kanjirappuzha കാഞ്ഞിരപ്പുഴ Palakkad പാലക്കാട് 91.43 No Warning  Pazhassi(Barrage) Kannur കണ്ണൂർ 24.07 No Warning |

| No Warnings   | No Alerts () (단(1)(0) 전(11)(기(교)(건)표00 힐링    |
|---------------|----------------------------------------------|
| Blue M 의      | 1st Stage of alert ഒന്നാംഘട്ട മുന്നറിയിപ്പ്  |
| Orange ഓറഞ്ച് | 2nd Stage of alert രണ്ടാംഘട്ട മുന്നറിയിപ്പ്  |
| Red ചുവപ്പ്   | 3rd Stage of alert മൂന്നാംഘട്ട മുന്നറിയിപ്പ് |

## **CONTAINMENT ZONES**