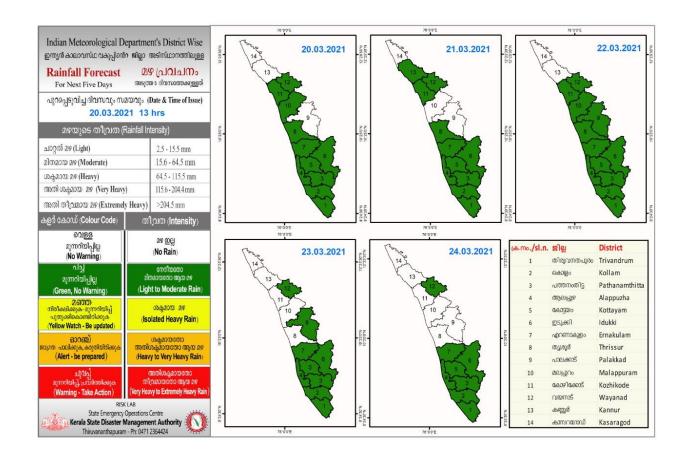

#### **RAINFALL**



## **KSEB RESERVOIR STATISTICS**

അലേർട്ട് നിലനിൽക്കുന്ന കേരളത്തിലെ പ്രധാന അണക്കെട്ടുകളിലെ (KSEB) ദിവസേനയുള്ള ജലനിരപ്പ് സംബന്ധിച്ചുള്ള വിവരം

20/03/2021, 11 am

Daily Water Levels Details of Main Power Generation Dams with Alert (KSEB) in Kerala

| No.Mo. | Reservoir<br>അണക്കെട്ട് | District<br>紹일                               | നിലവിലെ<br>ജലനിരപ്പ്<br>Water Level as<br>on date (m) | Colour Code (Todays<br>Alert)                        | പുറത്ത്<br>വിടുന്ന<br>വെള്ളം<br>Spill (cumecs) |  |  |
|--------|-------------------------|----------------------------------------------|-------------------------------------------------------|------------------------------------------------------|------------------------------------------------|--|--|
| 1      | കുണ്ടള Kundala          | Idukki ഇടുക്കി