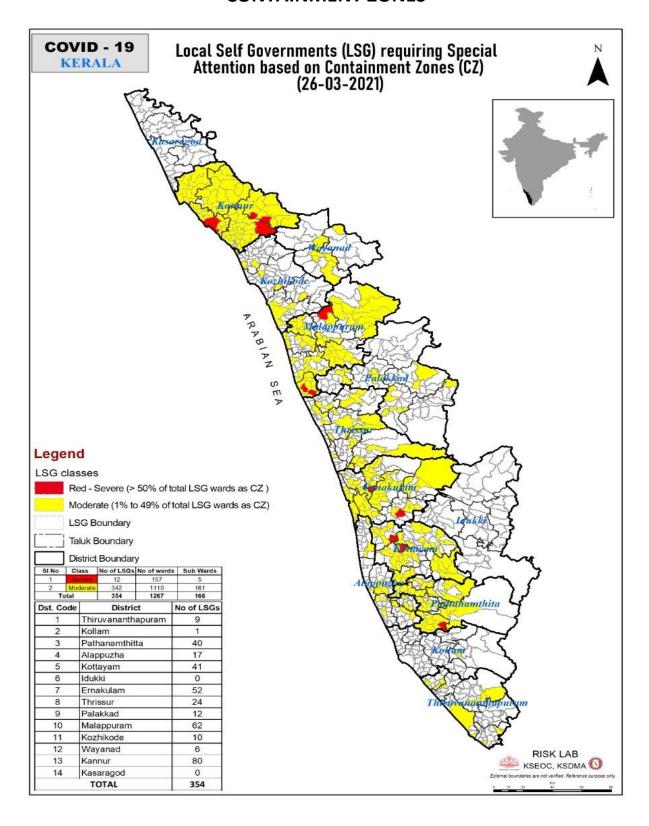

liyar ചുള്ളിയാർ Palakkad പാലക്കാട് 142.31 No Warning  Mangalam മംഗലം Palakkad പാലക്കാട് 67.47 No Warning  Meenkara മീങ്കര Palakkad പാലക്കാട് 151.94 No Warning  Pothundy പോത്തുണ്ടി Palakkad പാലക്കാട് 93.08 No Warning  Malampuzha മലമ്പുഴ Palakkad പാലക്കാട് 104.30 No Warning  Walayar വാളയാർ Palakkad പാലക്കാട് 196.89 No Warning  Chimoni ചിമ്മണി നില്ല സ്വാര്യൂർ 63.69 No Warning  Pazhassi(Barrage) Kannur 23.74 No Warning |

| No Warnings   | No Alerts നിലവിൽ മുന്നറിയിപ്പുകൾ ഇല്ല       |  |  |
|---------------|---------------------------------------------|--|--|
| Blue M 의 의    | 1st Stage of alert ഒന്നാംഘട്ട മുന്നറിയിപ്പ് |  |  |
| Orange ഓറഞ്ച് | 2nd Stage of alert രണ്ടാംഘട്ട മുന്നറിയിപ്പ് |  |  |
| Red ചുവവ്     | 3rd Stage of alert മൂന്നാംഘട മുന്നറിയില്    |  |  |

### **CONTAINMENT ZONES**