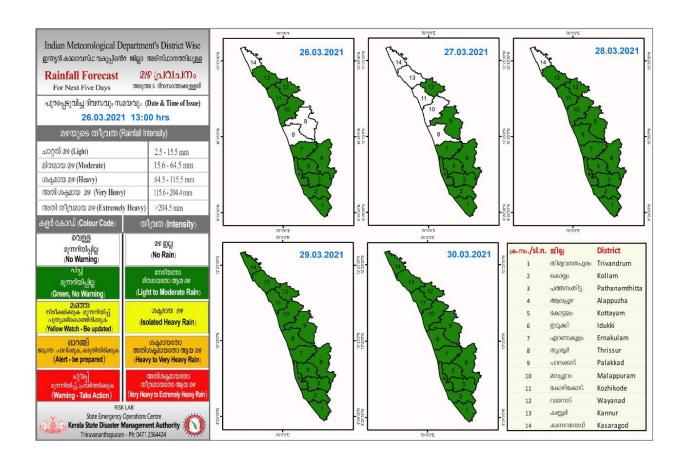

### **RAINFALL**



### **KSEB RESERVOIR STATISTICS**

| അലേർട്ട് (    | നിലനിൽക്കുന്ന കേരളര<br>Daily Water Levels Det | സംബന്ധിച്ചുള<br>26/03/2021                   | ള്ള വിവരം<br>, 11 am                                  | u (KSEB) ദിവസേനയ;<br>n Alert (KSEB) in Kerala        |                                                |  |
|---------------|-----------------------------------------------|----------------------------------------------|-------------------------------------------------------|------------------------------------------------------|------------------------------------------------|--|
| No.Mo.        | Reservoir<br>അണക്കെട്ട്                       | District<br>ജില്ല                            | നിലവിലെ<br>ജലനിരപ്പ്<br>Water Level as<br>on date (m) | Colour Code (Todays<br>Alert)