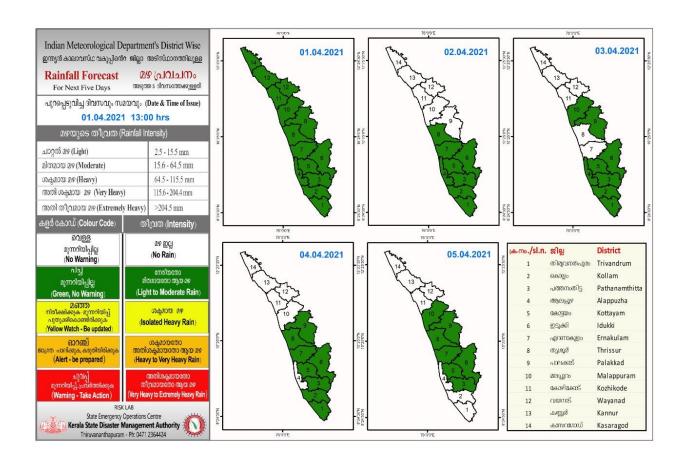

#### **RAINFALL**



## **KSEB RESERVOIR STATISTICS**

| അലേർട്ട് ദ    | നിലനിൽക്കുന്ന കേരളര     |                                                       |                                                       | и (KSEB) ദിവസേനയു                                    | ുള്ള ജലനിരു                                    |  |
|---------------|-------------------------|-------------------------------------------------------|-------------------------------------------------------|------------------------------------------------------|------------------------------------------------|--|
|               | Daily Water Levels Det  | സംബന്ധിച്ചുള<br>01/04/2021<br>tails of Main Power Gen | , 11 am                                               | n Alert (KSEB) in Kerala                             |