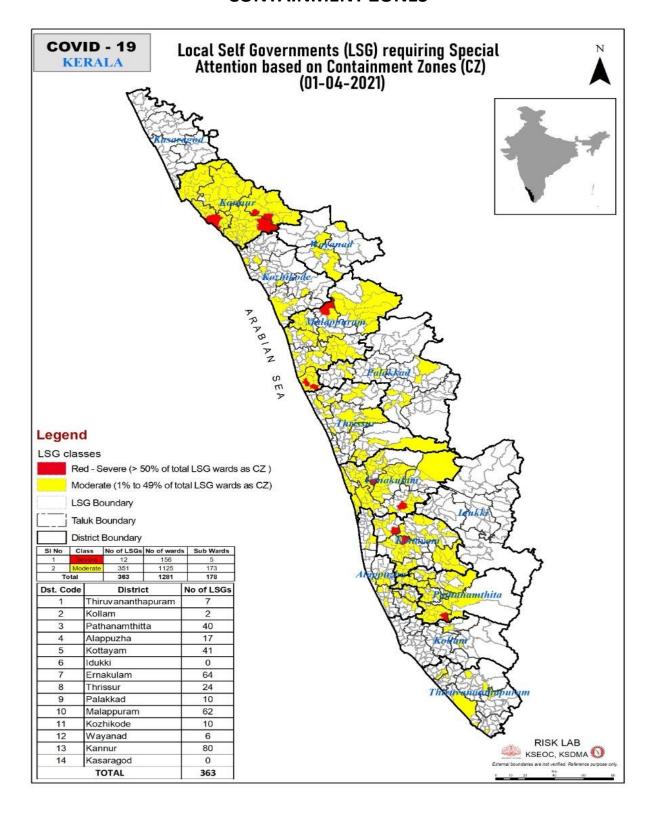

br>കണ്ണൂർ   | 23.36                                                 | No Warning                                                     | 0.00                                           |
| 50         | 8 (80.000) FS               | Colour Co          | de                                                    | 2510                                                           |                                                |

| No Warnings   | No Alerts നിലവിൽ മുന്നറിയിപ്പുകൾ ഇല്ല       |  |  |
|---------------|---------------------------------------------|--|--|
| Blue M 의      | 1st Stage of alert ഒന്നാംഘട്ട മുന്നറിയിപ്പ് |  |  |
| 0range ഓറഞ്ച് | 2nd Stage of alert രണ്ടാംഘട്ട മുന്നറിയിപ്പ് |  |  |
| Red ചുവവ്     | 3rd Stage of alert മുന്നാംഘട മുന്നറിയിപ്    |  |  |

#### **CONTAINMENT ZONES**