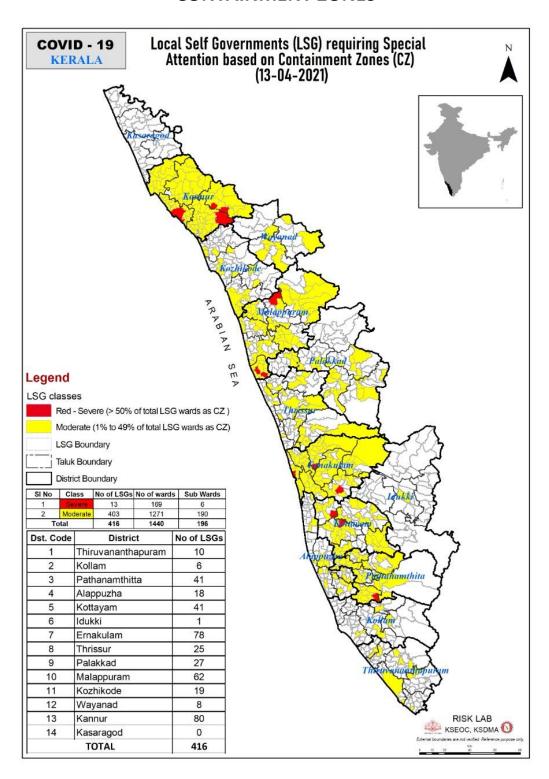

| No Warning                                                     | 0.00                                           |
| 9          | Pazhassi പഴശ്ശി         | Kannur<br>കണ്ണൂർ                    | 22.42                                                 | No Warning                                                     | 0.00                                           |

Colour Code

| No Warnings   | No Alerts നിലവിൽ മുന്നറിയിപ്പുകൾ ഇല്ല        |  |  |
|---------------|----------------------------------------------|--|--|
| Blue M 의      | 1st Stage of alert ഒന്നാംഘട്ട മുന്നറിയിപ്പ്  |  |  |
| Orange ഓറഞ്ച് | 2nd Stage of alert രണ്ടാംഘട്ട മുന്നറിയിപ്പ്  |  |  |
| Red ചുവപ്പ്   | 3rd Stage of alert മൂന്നാംഘട്ട മുന്നറിയിപ്പ് |  |  |

# **CONTAINMENT ZONES**