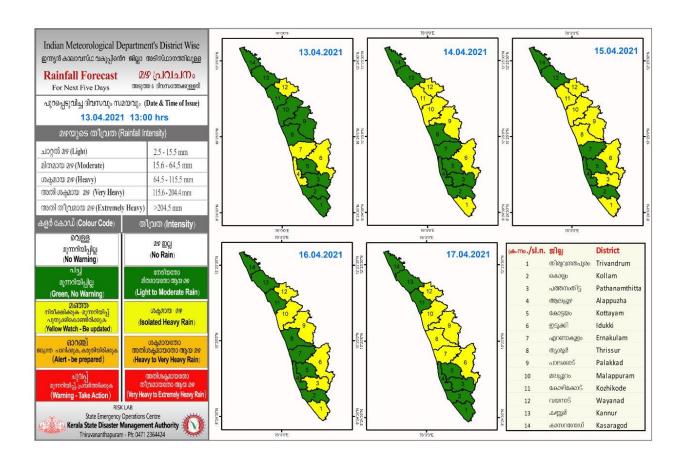

#### **RAINFALL**



# **KSEB RESERVOIR STATISTICS**

അലേർട്ട് നിലനിൽക്കുന്ന കേരളത്തിലെ പ്രധാന അണക്കെട്ടുകളിലെ (KSEB) ദിവസേനയുള്ള ജലനിരപ്പ് സംബന്ധിച്ചുള്ള വിവരം

13/04/2021, 11 am

Daily Water Levels Details of Main Power Generation Dams with Alert (KSEB) in Kerala

| No.Mo. | Reservoir<br>അണക്കെട്ട് | District<br>ജില്ല                            | നിലവിലെ<br>ജലനിരപ്പ്<br>Water Level as<br>on date (m) | Colour Code (Todays<br>Alert)                        | പുറത്ത്<br>വിടുന്ന<br>വെള്ളം<br>Spill (cumecs) |  |
|--------|-------------------------|----------------------------------------------|-------------------------------------------------------|------------------------------------------------------|------------------------------------------------|--|
| 1      | കുണ്ടള Kundala          | Idukki ഇടുക്കി