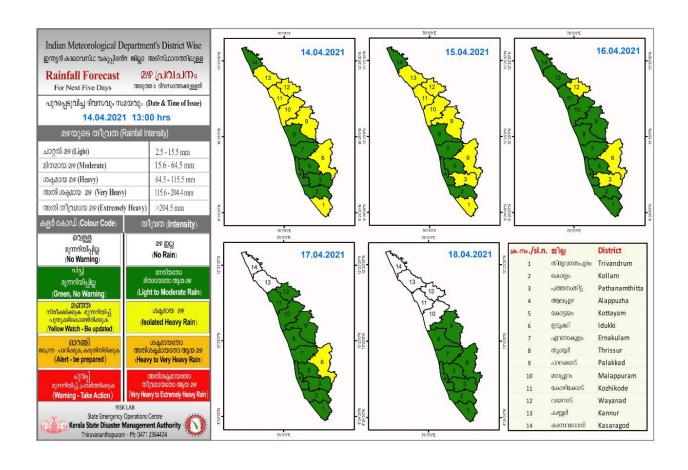

## **RAINFALL**



## **KSEB RESERVOIR STATISTICS**

അലേർട്ട് നിലനിൽക്കുന്ന കേരളത്തിലെ പ്രധാന അണക്കെട്ടുകളിലെ (KSEB) ദിവസേനയുള്ള ജലനിരപ്പ് സംബന്ധിച്ചുള്ള വിവരം

14/04/2021, 11 am

Daily Water Levels Details of Main Power Generation Dams with Alert (KSEB) in Kerala

|                              | അണക്കെട്ട്     | ଞ୍ଚୀଣ୍ଲ                                      | ജലനിരപ്പ്<br>Water Level as on<br>date (m) | Colour Code (Todays<br>Alert)                        | പുറത്ത് വിടുന്ന വെള്ളം<br>Spill (cumecs) |  |
|------------------------------|----------------|----------------------------------------------|--------------------------------------------|------------------------------------------------------|------------------------------------------|--|
| 1                            | കുണ്ടള Kundala | Idukki<br>ഇടുക്