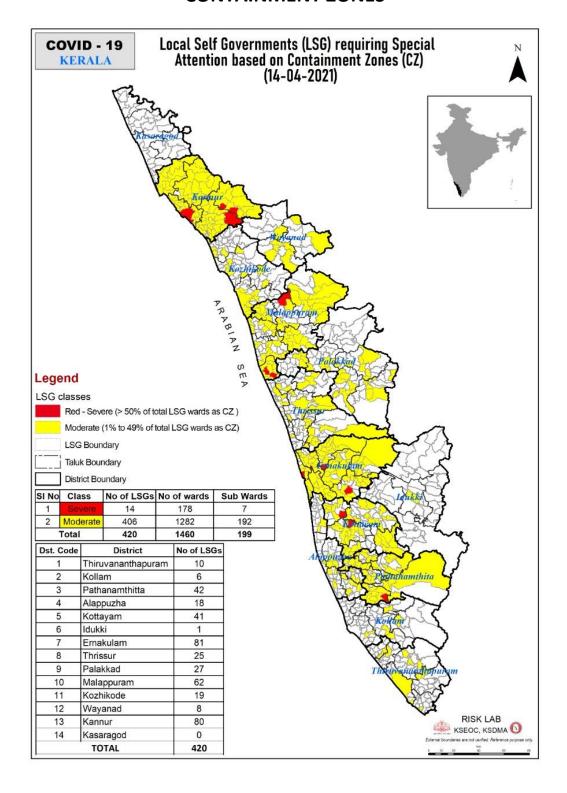

്തപുരം    | 81.30                                                 | No Warning                                                     | 0.00                                           |
| 9          | Pazhassi പഴശ്ശി         | Kannur<br>കണ്ണൂർ                       | 22.35                                                 | No Warning                                                     | 0.00                                           |

Colour Code

| No Warnings   | No Alerts നിലവിൽ മുന്നറിയിപ്പുകൾ ഇല്ല        |
|---------------|----------------------------------------------|
| Blue M키브      | 1st Stage of alert ഒന്നാംഘട്ട മുന്നറിയിപ്പ്  |
| Orange ഓറഞ്ച് | 2nd Stage of alert രണ്ടാംഘട്ട മുന്നറിയിപ്പ്  |
| Red ചുവപ്പ്   | 3rd Stage of alert മൂന്നാംഘട്ട മുന്നറിയിപ്പ് |

## **CONTAINMENT ZONES**