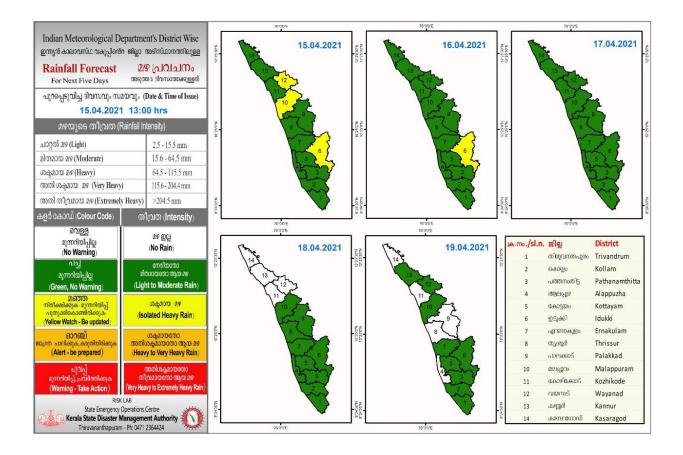

## RAINFALL



## **KSEB RESERVOIR STATISTICS**

| അലേ                          |                         | ജലനിരപ്പ് സംബ<br>15/04/2                     | ന്ധിച്ചുള്ള വിവ<br>021, 11 am                         | ുകളിലെ (KSEB) ദിവര<br>Joo<br>with Alert (KSEB) in Ker |                                                |  |
|------------------------------|-------------------------|----------------------------------------------|-------------------------------------------------------|-------------------------------------------------------|------------------------------------------------|--|
| <u> No.</u> რი.              | Reservoir<br>അണക്കെട്ട് | District<br>ജില്ല                            | നിലവിലെ<br>ജലനിരപ്പ്<br>Water Level as<br>on date (m) | Colour Code (Todays<br>Alert)                         | പുറത്ത