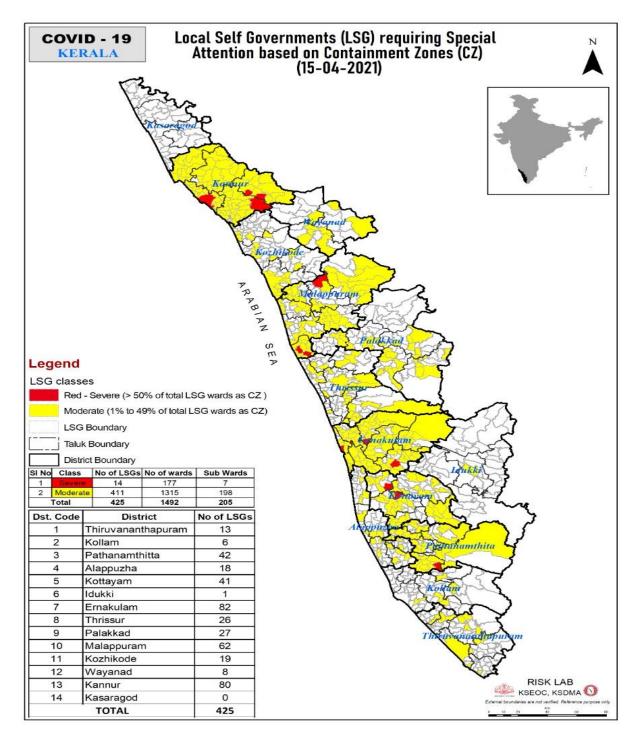

| 1st Stag                                     | e of alert GMDo                                       | ഘട്ട മുന്നറിയിപ്പ്                                             |                                                |  |
|                         | Orange ഓറഞ്ച്           | 2nd Stag                                     | ge of alert രണ്ടാo                                    | ഘട്ട മുന്നറിയിപ്പ്                                             |                                                |  |
| Red ചുവപ്പ്             |                         | 3rd Stage of alert മൂന്നാംഘട്ട മുന്നറിയിപ്പ് |                                                       |                                                                |                                                |  |

## **CONTAINMENT ZONES**