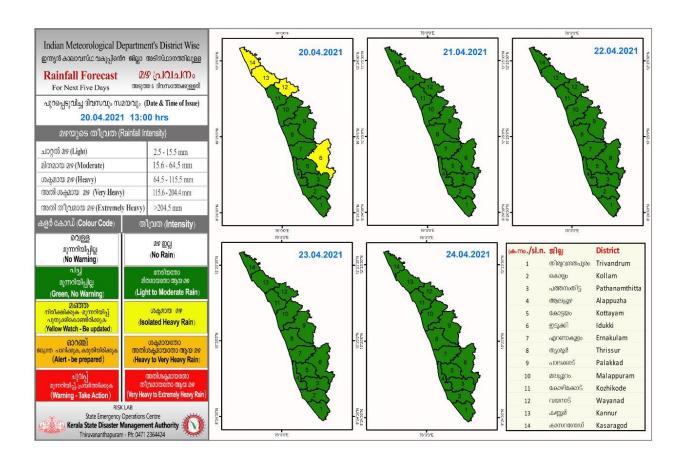

### **RAINFALL**



### **KSEB RESERVOIR STATISTICS**

അലേർട്ട് നിലനിൽക്കുന്ന കേരളത്തിലെ പ്രധാന അണക്കെട്ടുകളിലെ (KSEB) ദിവസേനയുള്ള ജലനിരപ്പ് സംബന്ധിച്ചുള്ള വിവരം

20/04/2021, 11 am

Daily Water Levels Details of Main Power Generation Dams with Alert (KSEB) in Kerala

| Reservoir<br>അണക്കെട്ട് | District<br>ജില്ല                                       | നിലവിലെ<br>ജലനിരപ്പ്<br>Water Level as<br>on date (m)                                | Colour Code (Todays<br>Alert)                                                                                                                                                            | പുറത്ത്<br>വിടുന്ന<br>വെള്ളം<br>Spill (cumecs)