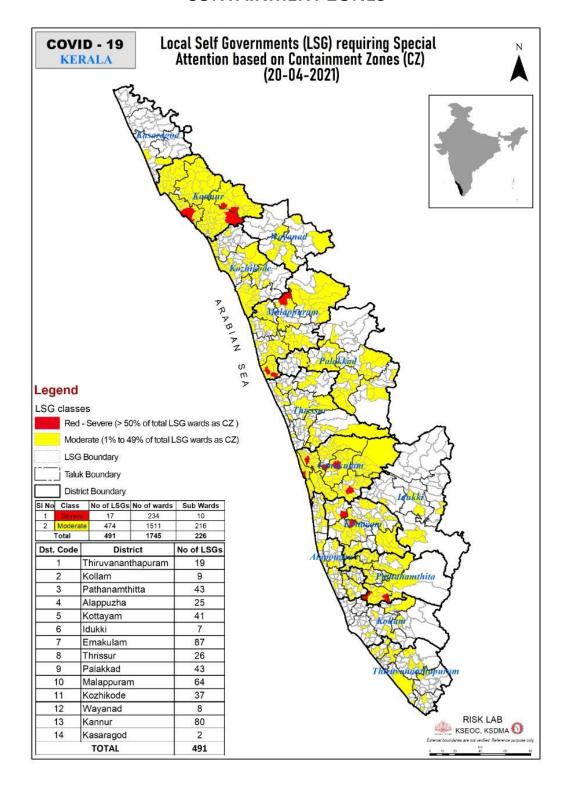

| No Warning                                                     | 0.00                                           |
| 10         | Vazhani വാഴാന്നി              | Thrissur<br>തൃശൂർ                   | 49.27                                                 | No Warning                                                     | 0.00                                           |

#### Colour Code

| Red ചുവപ്പ്   | 3rd Stage of alert മൂന്നാംഘട്ട മുന്നറിയിപ്പ് |  |  |
|---------------|----------------------------------------------|--|--|
| Orange ഓറഞ്ച് | 2nd Stage of alert രണ്ടാംഘട്ട മുന്നറിയിപ്പ്  |  |  |
| Blue M키린      | 2nd Stage of alert രണ്ടാംഘട്ട മുന്നറിയിപ്പ്  |  |  |
| No Warnings   | No Alerts നിലവിൽ മുന്നറിയിപ്പുകൾ ഇല്ല        |  |  |

# **SEA STATE**



### **CONTAINMENT ZONES**