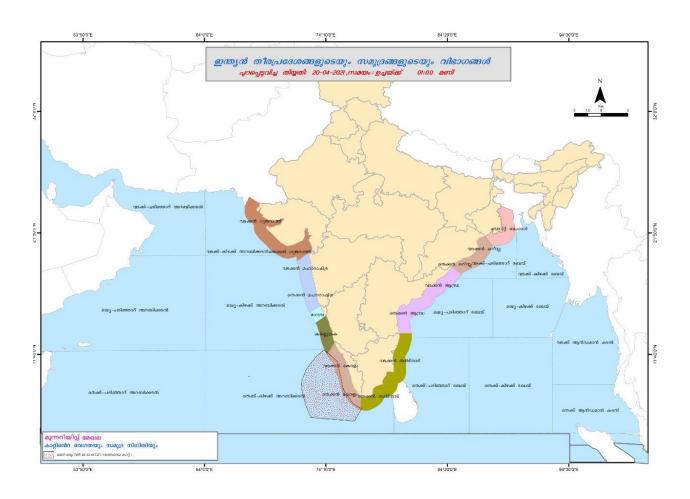

| No Warning                                                     | 0.00                                           |
| 10         | Vazhani വാഴാന്നി              | Thrissur<br>തൃശൂർ                   | 49.27                                                 | No Warning                                                     | 0.00                                           |

#### Colour Code

| Red ചുവപ്പ്   | 3rd Stage of alert മൂന്നാംഘട്ട മുന്നറിയിപ്പ് |  |  |
|---------------|----------------------------------------------|--|--|
| Orange ഓറഞ്ച് | 2nd Stage of alert രണ്ടാംഘട്ട മുന്നറിയിപ്പ്  |  |  |
| Blue M키린      | 2nd Stage of alert രണ്ടാംഘട്ട മുന്നറിയിപ്പ്  |  |  |
| No Warnings   | No Alerts നിലവിൽ മുന്നറിയിപ്പുകൾ ഇല്ല        |  |  |

# **SEA STATE**



### **CONTAINMENT ZONES**