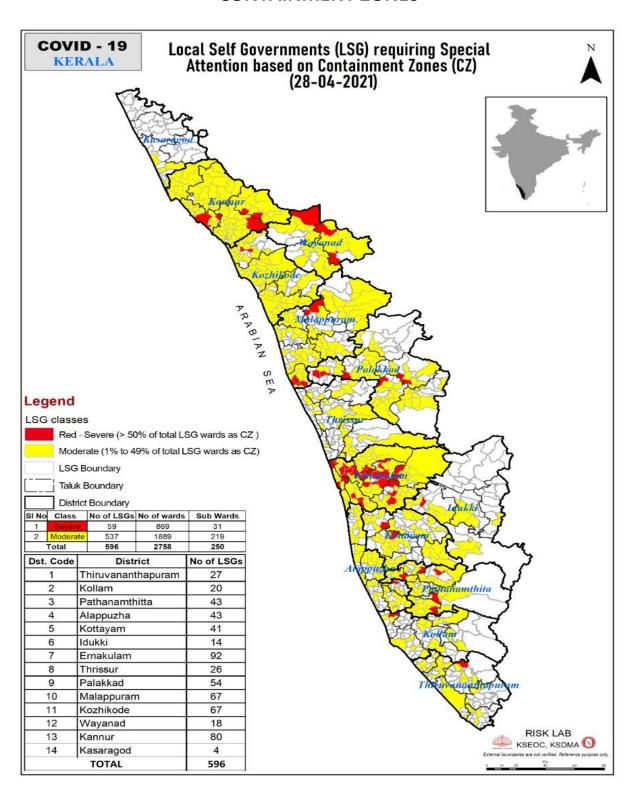

|
| 7          | Kanjirappuzha<br>കാഞ്ഞിരപ്പുഴ | Palakkad പാലക്കാട് | 85.70                                                 | No Warning                                                     | 0.00                                           |
| 8          | Pazhassi പഴശ്ശി               | Kannur<br>കണ്ണൂർ   | 22.30                                                 | No Warning                                                     | 0.00                                           |

#### Colour Code

| Blue M키의      | 1st Stage of alert ഒന്നാംഘട്ട മുന്നറിയിപ്പ്  |
|---------------|----------------------------------------------|
| 0range ഓറഞ്ച് | 2nd Stage of alert രണ്ടാംഘട്ട മുന്നറിയിപ്പ്  |
| Red ചുവപ്പ്   | 3rd Stage of alert മൂന്നാംഘട്ട മുന്നറിയിപ്പ് |

### **CONTAINMENT ZONES**