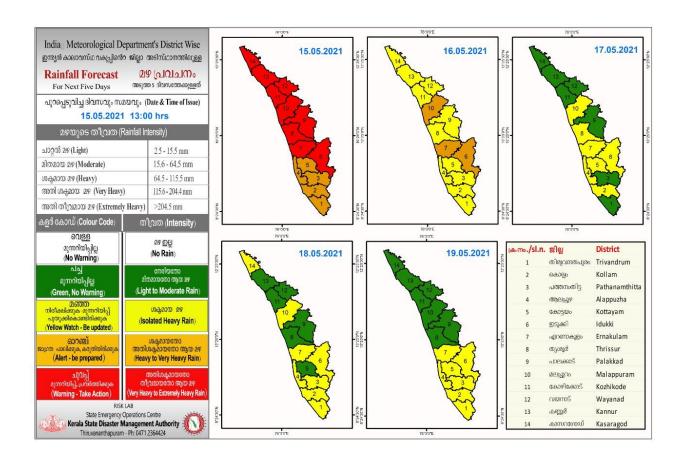

### **RAINFALL**



### **KSEB RESERVOIR STATISTICS**

അലേർട്ട് നിലനിൽക്കുന്ന കേരളത്തിലെ പ്രധാന അണക്കെട്ടുകളിലെ (KSEB) ദിവസേനയുള്ള ജലനിരപ്പ് സംബന്ധിച്ചുള്ള വിവരം

15/05/2021, 11 am

Daily Water Levels Details of Main Power Generation Dams with Alert (KSEB) in Kerala

| Reservoir<br>അണക്കെട്ട്                                   | District<br>紹잁                                                   | നിലവിലെ<br>ജലനിരപ്പ്<br>Water Level as<br>on date (m)                                                                                | Colour Code (Todays<br>Alert)                                                                                                                                                     | പുറത്ത്<br>വിടുന്ന<br>വെള്ളം<br>Spill (cumecs)<br>4.38