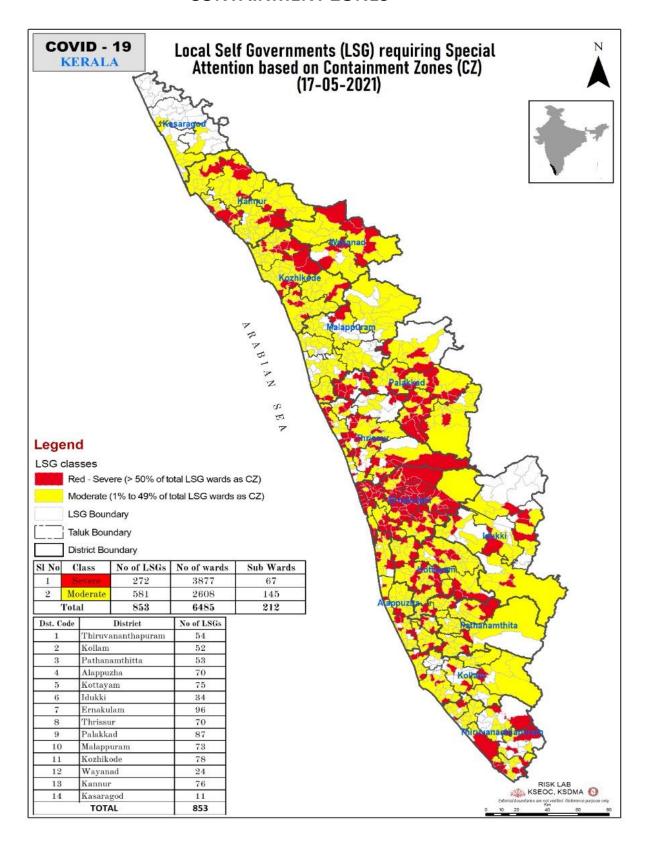

| ge of alert ഒന്നാംഘട്ട മുന്നറിയിപ്പ്                  |                                                                |                                                |  |  |
|                 | Orange ഓറഞ്ച്                                            |                                       | 2nd Stage of alert രണ്ടാംഘട്ട മുന്നറിയിപ്പ്           |                                                                |                                                |  |  |
|                 | Red ചുവപ്പ് 3rd Stage of alert മൂന്നാംഘട്ട മുന്നറിയിപ്പ് |                                       |                                                       |                                                                |                                                |  |  |

### **CONTAINMENT ZONES**