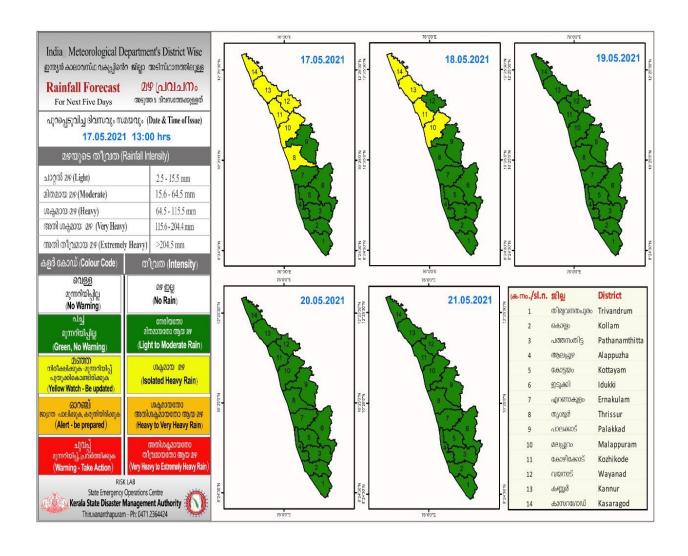

### **RAINFALL**



## **KSEB RESERVOIR STATISTICS**

അലേർട്ട് നിലനിൽക്കുന്ന കേരളത്തിലെ പ്രധാന അണക്കെട്ടുകളിലെ (KSEB) ദിവസേനയുള്ള ജലനിരപ്പ് സംബന്ധിച്ചുള്ള വിവരം

17/05/2021, 11 am

Daily Water Levels Details of Main Power Generation Dams with Alert (KSEB) in Kerala

| Reservoir<br>അണക്കെട്ട്             | District<br>紹良                                                                                                                                                     | നിലവിലെ<br>ജലനിരപ്പ്<br>Water Level as<br>on date (m)                                                                                                                                                                                          | Colour Code (Todays<br>Alert)