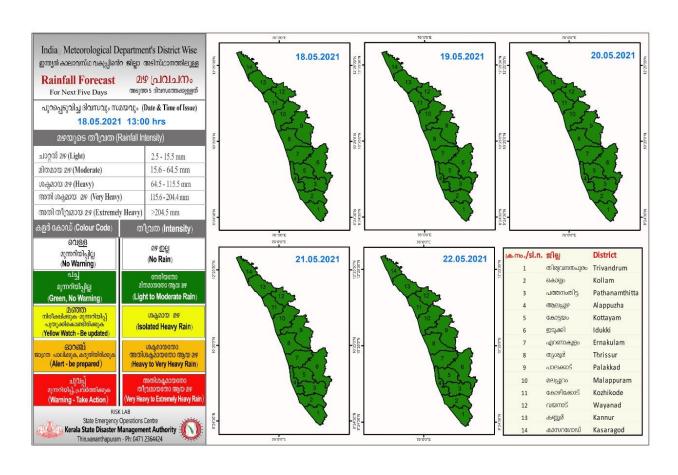

#### **RAINFALL**



### **KSEB RESERVOIR STATISTICS**

അലേർട്ട് നിലനിൽക്കുന്ന കേരളത്തിലെ പ്രധാന അണക്കെട്ടുകളിലെ (KSEB) ദിവസേനയുള്ള ജലനിരപ്പ് സംബന്ധിച്ചുള്ള വിവരം

18/05/2021, 11 am

Daily Water Levels Details of Main Power Generation Dams with Alert (KSEB) in Kerala

| No.Mo.        | Reservoir<br>അണക്കെട്ട്             | District<br>紹잎                               | നിലവിലെ<br>ജലനിരപ്പ്<br>Water Level as<br>on date (m) | Colour Code (Todays<br>Alert) | പുറത്ത്<br>വിടുന്ന<br>വെള്ളം<br>Spill (cumecs) |  |
|---------------|-------------------------------------|----------------------------------------------|-------------------------------------------------------|-------------------------------|------------------------------------------------|--|
| 1             | പൊന്മുടി<br>Ponmudi                 | ഇടുക്കി<