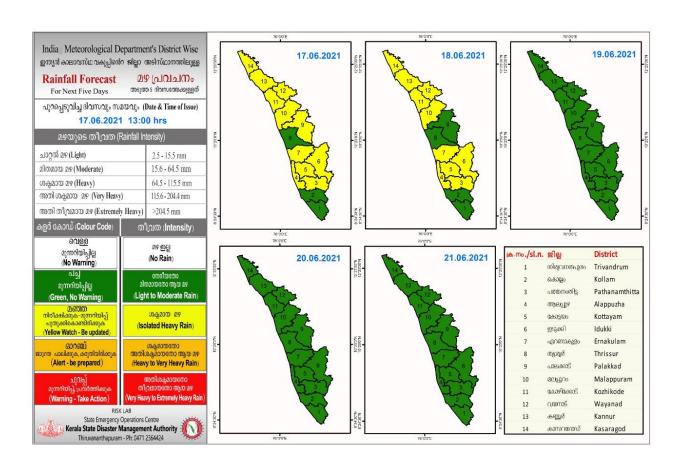

## **RAINFALL**



## **KSEB RESERVOIR STATISTICS**

|               | No.                             | സംബന്ധിച്ചുള്ള വി<br>17/06/2021, 11 am               | r.                                                    |                               | 8-9                                        |  |
|---------------|---------------------------------|------------------------------------------------------|-------------------------------------------------------|-------------------------------|--------------------------------------------|--|
| No.mo.        | Reservoir<br>അണക്കെട്ട്         | District<br>ജില്ല                                    | നിലവിലെ<br>ജലനിരപ്പ്<br>Water Level as<br>on date (m) | Colour Code<br>(Todays Alert) | പുറത്ത് വിടുന്ന<br>വെള്ളം<br>Spill (cumecs |  |
| 1             | പൊരിങ്ങൽകുത്ത്<br