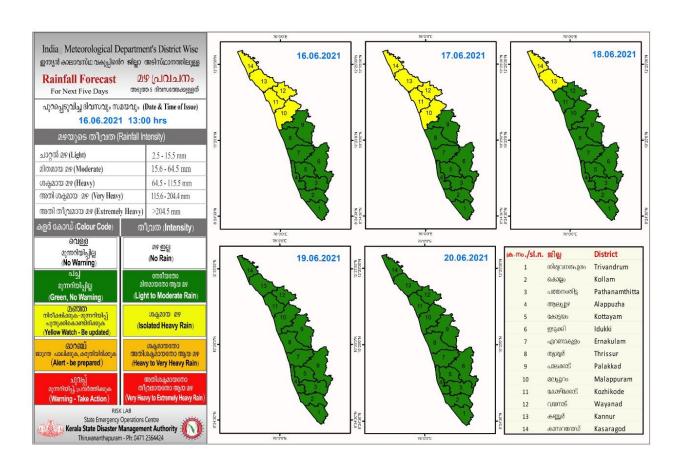

### **RAINFALL**



# **KSEB RESERVOIR STATISTICS**

|                                               | രലേർട്ട് നിലനിൽക്കുന്ന കേരളത    | സംബന്ധിച്ചുള്ള വിവര<br>16/06/2021, 11 am                                                      |                                                       | <b>.</b>                      | al                                          |  |
|-----------------------------------------------|---------------------------------|-----------------------------------------------------------------------------------------------|-------------------------------------------------------|-------------------------------|---------------------------------------------|--|
| No.m <sub>o</sub> .                           | Reservoir<br>അണക്കെട്ട്         | District<br>ജിಲ್ಟ