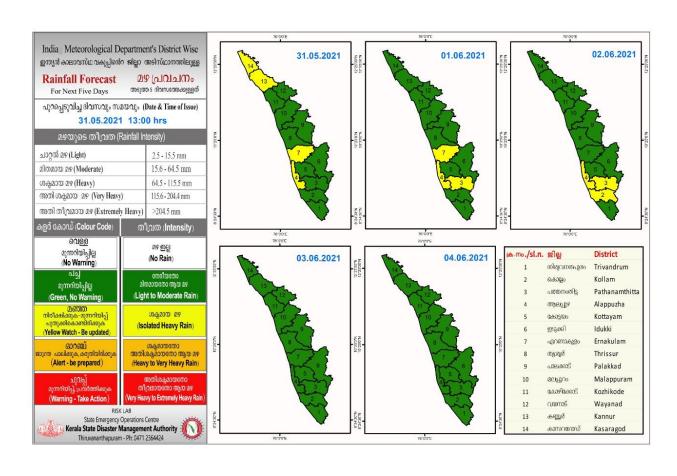

## **RAINFALL**



## **KSEB RESERVOIR STATISTICS**

അലേർട്ട് നിലനിൽക്കുന്ന കേരളത്തിലെ പ്രധാന അണക്കെട്ടുകളിലെ (KSEB) ദിവസേനയുള്ള ജലനിരപ്പ് സംബന്ധിച്ചുള്ള വിവരം

31/05/2021, 11 AM

Daily Water Levels Details of Main Power Generation Dams with Alert (KSEB) in Kerala

| No.m <sub>o</sub> . | Reservoir<br>അണക്കെട്ട് | District<br>쩗lല                             | നിലവിലെ<br>ജലനിരപ്പ്<br>Water Level as<br>on date (m) | Colour Code<br>(Todays Alert) | പുറത്ത് വിടുന്ന<br>വെള്ളം<br>Spill (cumecs) |  |  |
|---------------------|-------------------------|---------------------------------------------|-------------------------------------------------------|-------------------------------|---------------------------------------------|--|--|
| 1                   | മൃഴിയാർ<br>Muzhiyar     | പത്തനംതിട്ട<br>Pathanamthitta