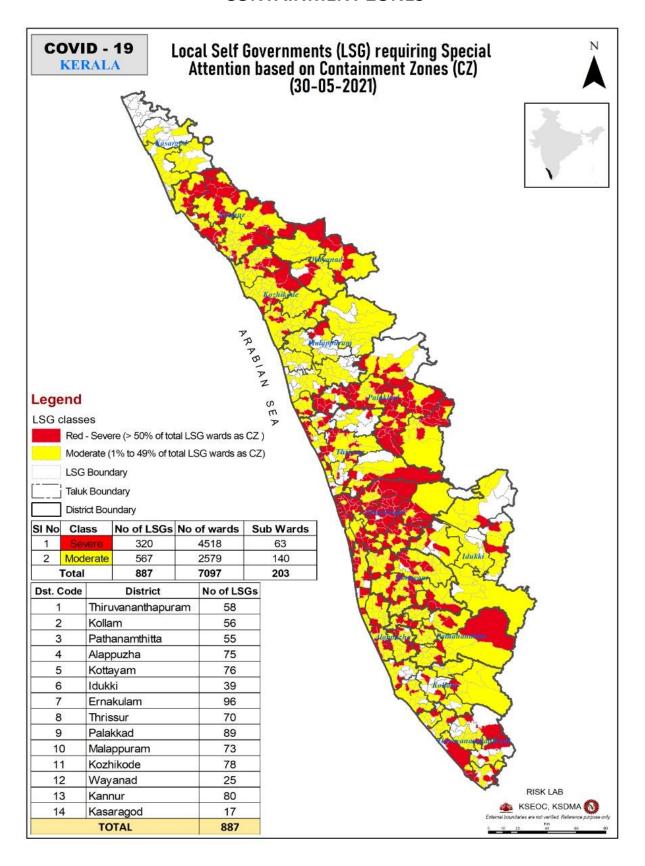

|                                                                |                                             |
|                                                           | Orange ഓറഞ്ച് 2nd Stage of alert രണ്ടാംഘട്ട മുന്നറിയിപ്പ് |                           |                                                       |                                                                |                                             |
| Red ച്ചവപ്പ് 3rd Stage of alert മൂന്നാംഘട്ട മുന്നറിയിപ്പ് |                                                           |                           |                                                       |                                                                |                                             |

### **CONTAINMENT ZONES**