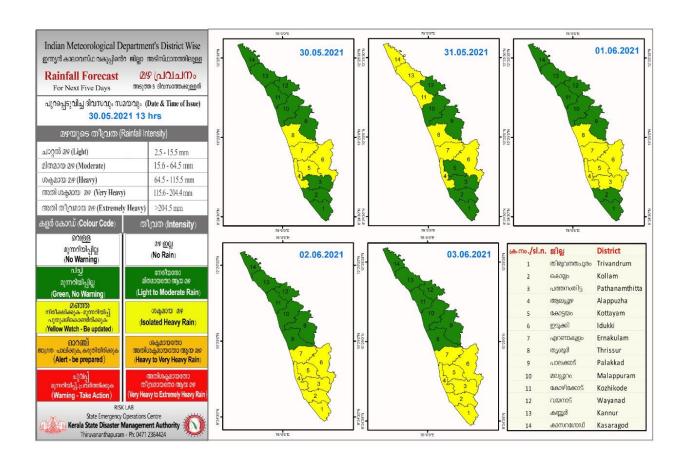

### **RAINFALL**



### **KSEB RESERVOIR STATISTICS**

| അലേർട്ട് നിലനിൽക്കുന്ന കേരളത്തിലെ പ്രധാന അണക്കെട്ടുകളിലെ (KSEB) ദിവസേനയുള്ള |  |
|-----------------------------------------------------------------------------|--|
| ജലനിരപ്പ് സംബന്ധിച്ചുള്ള വിവരം                                              |  |

30/05/2021, 11 am

Daily Water Levels Details of Main Power Generation Dams with Alert (KSEB) in Kerala

| No.mo. | Reservoir<br>അണക്കെട്ട് | District<br>ଛାଥୁ              | നിലവിലെ<br>ജലനിരപ്പ്<br>Water Level as<br>on date (m) | Colour Code<br>(Todays Alert)    | പുറത്ത് വിടുന്ന<br>വെള്ളം<br>Spill (cumecs) |
|--------|-------------------------|-------------------------------|-------------------------------------------------------|----------------------------------|-------------------------------------------