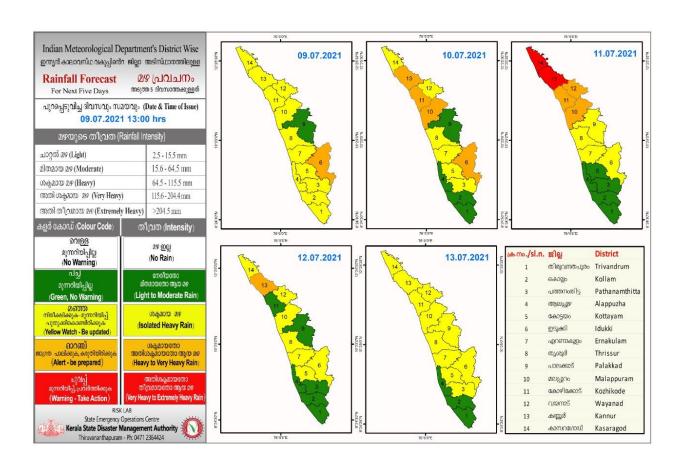

## **RAINFALL**



## **KSEB RESERVOIR STATISTICS**

|               | Daily Water Levels      | 09/07/2021,<br>Details of Main Power Ge                              |                                                       | h Alert (KSFB) in I