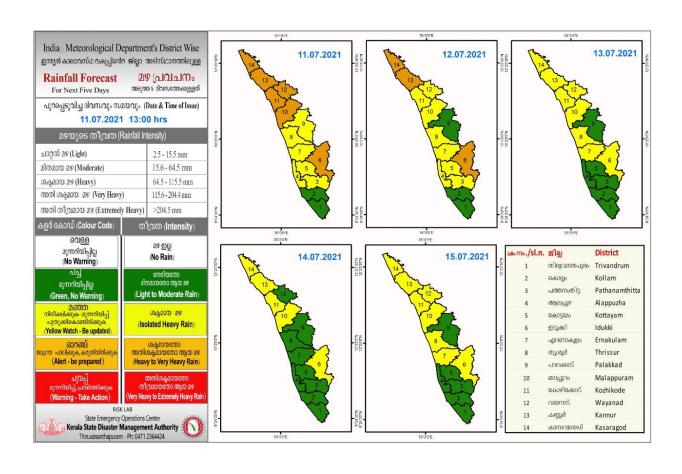

### **RAINFALL**



## **KSEB RESERVOIR STATISTICS**

| അലേർട്ട് നിലനിൽക്കുന്ന | കേരളത്തിലെ പ്രധാന | അണക്കെട്ടുകളിലെ (KSEB | ) ദിവസേനയുള്ള | ജലനിരപ്പ് സ | ംബന്ധിച്ചുള്ള വിവരം |
|------------------------|-------------------|-----------------------|---------------|-------------|---------------------|
|                        |                   | 11/07/2021, 11 am     |               |             |                     |

Daily Water Levels Details of Main Power Generation Dams with Alert (KSEB) in Kerala

| No.mo.                                                                                                    | Reservoir<br>അണക്കെട്ട്         | District<br>돼일                               | നിലവിലെ<br>ജലനിരപ്പ്<br>Water Level as<br>on date (m) | Colour Code<br>(Todays Alert) | പുറത്ത് വിടൂന്ന വെള്ളം<br>Spi