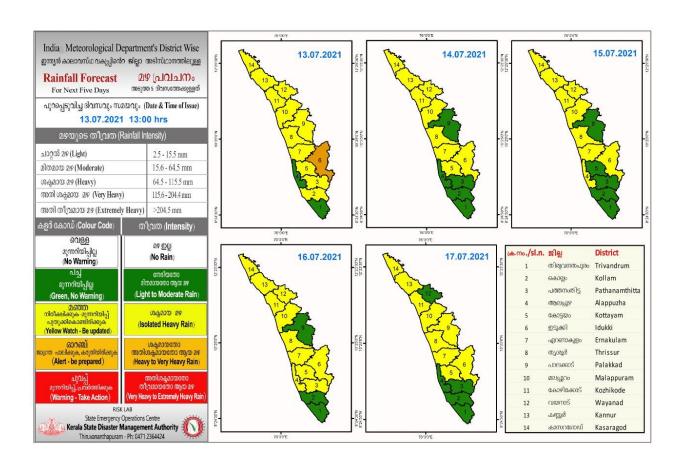

## **RAINFALL**



## **KSEB RESERVOIR STATISTICS**

| അലേർട്ട് നിലനിൽക്കുന്ന കേരളത്തിലെ പ്രധാന അണക്കെട്ടുകളിലെ (KSEB) ദിവസേനയുള്ള ഉ | ജലനിരപ്പ് സംബന്ധിച്ചുള്ള വിവരം |
|-------------------------------------------------------------------------------|--------------------------------|
| 13/07/2021, 11 am                                                             |                                |

Daily Water Levels Details of Main Power Generation Dams with Alert (KSFR) in Kerala

| No.π <sub>o</sub> .        | Reservoir<br>അണക്കെട്ട്                                 | District<br>ബില്ല             | നിലവിലെ<br>ജലനിരപ്പ്<br>Water Level as<br>on date (m) | Colour Code<br>(Todays Alert) | പുറത്ത് വിടുന്ന വെള്ളം<br>Spill (cumecs) |
|----------------------------|--------------------------------------------------