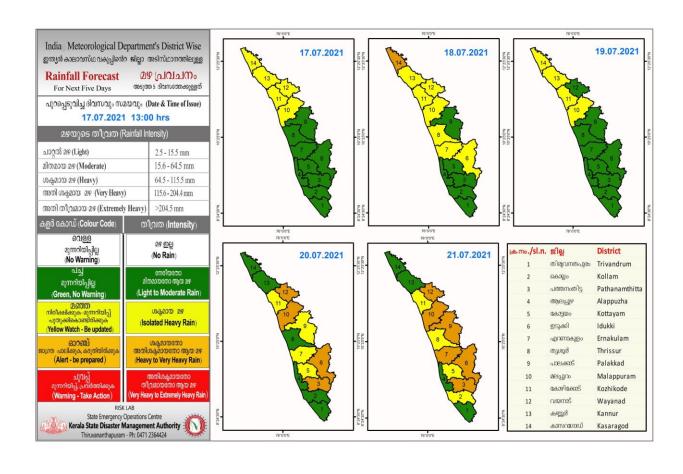

#### **RAINFALL**



### **KSEB RESERVOIR STATISTICS**

അലേർട്ട് നിലനിൽക്കുന്ന കേരളത്തിലെ പ്രധാന അണക്കെട്ടുകളിലെ (KSEB) ദിവസേനയുള്ള ജലനിരപ്പ് സംബന്ധിച്ചുള്ള വിവരം 17/07/2021, 11 am

Daily Water Levels Details of Main Power Generation Dams with Alert (KSEB) in Kerala

| No.mo. | Reservoir<br>അണക്കെട്ട്         | District<br>ബില്ല             | നിലവിലെ<br>ജലനിരപ്പ്<br>Water Level as<br>on date (m) | Colour Code<br>(Todays Alert) | പുറത്ത് വിടുന്ന വെള്ളം<br>Spill (cumecs) |
|--------|---------------------------------|-------------------------------|-------------------------------------------------------|-------------------------------|------------------------------------------|
| 1      | കല്ലാർകൂട്ടി Kallarkutti        | ഇടുക്കി<br>Idukki             | 456.30                                                | Re